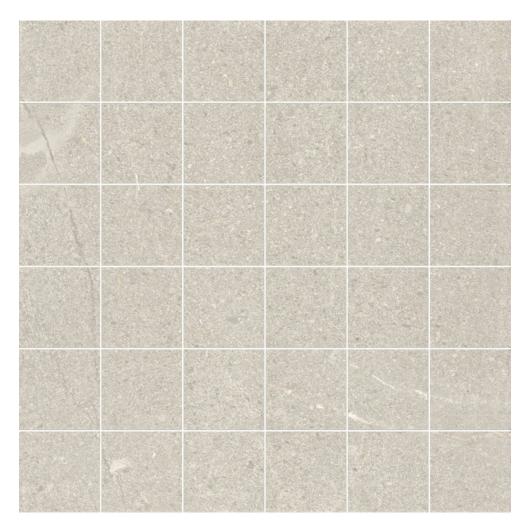

# PRODUCT COUNTRY TAUPE 2X2 MOSAIC

Tile | 12"x12" | Porcelain

## **GRAPHIC VARIETY**