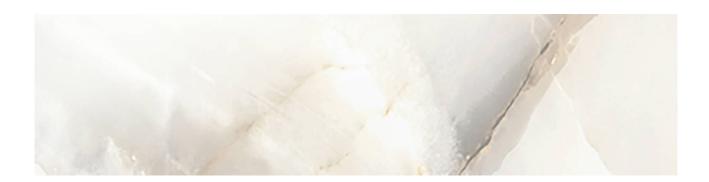

## PRODUCT INTRIGUE IVORY POLISHED 3X12

Tile | 3"x12" | Porcelain

## **TECHNICAL DATA**

CODE: QURO-IN-3P

NAME: Intrigue Ivory Polished 3x12

SIZE: 3"x12" SERIES: Romance FINISH: Polish LOOK: Marble Look FAMILY: Tile

FROST RESISTANCE: Yes

PEI: 4

**RECTIFIED:** Yes

STYLE: Contemporary