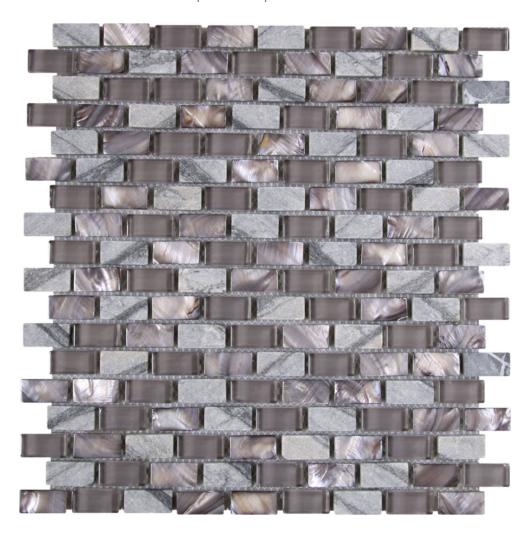

## PRODUCT MOTHER OF PEARL GLASS MARBLE TAUPE GREY MIX BRICK MOSAIC

Tile | 11.4"x12" | Mixed Materials

## **TECHNICAL DATA**

CODE: RVCHAWM165

NAME: Mother Of Pearl Glass Marble Taupe Grey Mix Brick Mosaic

SIZE: 11.4"x12"

SERIES: Chelsea Collection LOOK: Multi-Look Mosaics

FAMILY: Tile

SUITABLE FOR: Backsplash,Indoor,Shower

## MOTHER OF PEARL GLASS MARBLE TAUPE GREY MIX BRICK MOSAIC