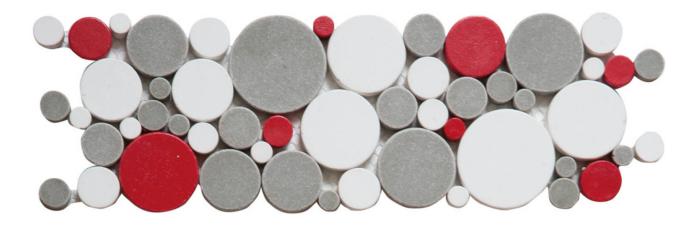

## PRODUCT WHITE GREY RED PENNY ROUNDS INTERLOCKING BORDER

Tile | 4"x12" |

## **TECHNICAL DATA**

CODE: RVCHAWP022B

NAME: White Grey Red Penny Rounds Interlocking Border

SIZE: 4"x12"

SERIES: Chelsea Collection LOOK: Multi-Look Mosaics

FAMILY: Tile

SUITABLE FOR: Backsplash,Indoor,Shower

## WHITE GREY RED PENNY ROUNDS INTERLOCKING BORDER