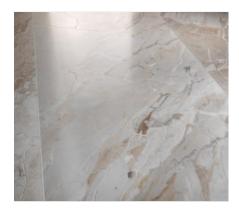

## PRODUCT DYNASTY TAUPE POLISHED/MATTE 24X48

Tile | | Porcelain

## **TECHNICAL DATA**

CODE: QUDY-TA-2

NAME: Dynasty Taupe Polished/Matte 24X48

SERIES: Dynasty FINISH: Polished/Matte LOOK: Marble Look

BREAKING STRENGHT: min. 35 N/mm<sup>2</sup> CHEMICAL RESISTANCE: Not Affected

FAMILY: Tile

FROST RESISTANCE: Yes

PEI: 4

SHADE VARIATION: V4

STAIN RESISTANCE: Not Affected

STYLE: Traditional

SUITABLE FOR: Indoor, Outdoor, Pool, Backsplash, Shower

TYPOLOGY: Porcelain THICKNESS: 8.5 Mm TYPE OF PIECE: Field Tile USE: Floor and Wall