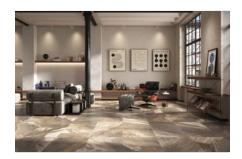

## PRODUCT DYNASTY TAUPE POLISHED/MATTE 24X48

Tile | | Porcelain





## **GRAPHIC VARIETY**









## **ROOM SCENES**









## **TECHNICAL DATA**

CODE: QUDY-TA-2

NAME: Dynasty Taupe Polished/Matte 24X48

SERIES: Dynasty FINISH: Polished/Matte LOOK: Marble Look

BREAKING STRENGHT: min. 35 N/mm<sup>2</sup> CHEMICAL RESISTANCE: Not Affected

FAMILY: Tile

FROST RESISTANCE: Yes

PEI: 4

SHADE VARIATION: V4

STAIN RESISTANCE: Not Affected

STYLE: Traditional

SUITABLE FOR: Indoor, Outdoor, Pool, Backsplash, Shower

TYPOLOGY: Porcelain THICKNESS: 8.5 Mm TYPE OF PIECE: Field Tile USE: Floor and Wall

WATER ABSORPTION: <=0.5%