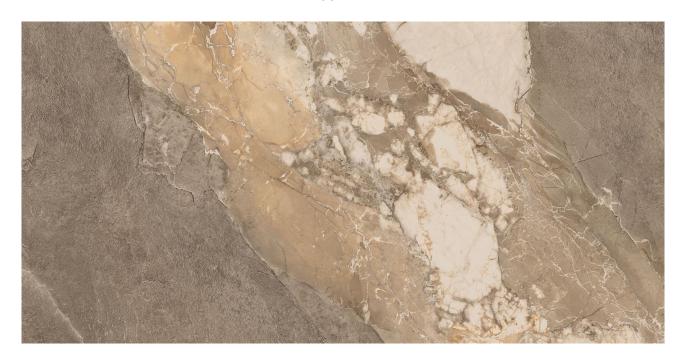

## PRODUCT DYNASTY TAUPE POLISHED/MATTE 24X48

Tile | | Porcelain





## **GRAPHIC VARIETY**









## **ROOM SCENES**









## **TECHNICAL DATA**

CODE: QUDY-TA-2

NAME: Dynasty Taupe Polished/Matte 24X48

SERIES: Dynasty FINISH: Polished/Matte LOOK: Marble Look

BREAKING STRENGHT: min. 35 N/mm<sup>2</sup> CHEMICAL RESISTANCE: Not Affected

FAMILY: Tile

FROST RESISTANCE: Yes

PEI: 4

SHADE VARIATION: V4

STAIN RESISTANCE: Not Affected

STYLE: Traditional

SUITABLE FOR: Indoor, Outdoor, Pool, Backsplash, Shower

TYPOLOGY: Porcelain THICKNESS: 8.5 Mm TYPE OF PIECE: Field Tile USE: Floor and Wall

WATER ABSORPTION: <=0.5%