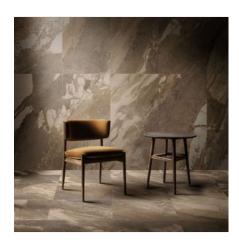

## PRODUCT DYNASTY TAUPE POLISHED/MATTE 24X48

Tile | | Porcelain





## **GRAPHIC VARIETY**









## **ROOM SCENES**









## **TECHNICAL DATA**

CODE: QUDY-TA-2

NAME: Dynasty Taupe Polished/Matte 24X48

SERIES: Dynasty FINISH: Polished/Matte LOOK: Marble Look

BREAKING STRENGHT: min. 35 N/mm<sup>2</sup> CHEMICAL RESISTANCE: Not Affected

FAMILY: Tile

FROST RESISTANCE: Yes

PEI: 4

SHADE VARIATION: V4

STAIN RESISTANCE: Not Affected

STYLE: Traditional

SUITABLE FOR: Indoor, Outdoor, Pool, Backsplash, Shower

TYPOLOGY: Porcelain THICKNESS: 8.5 Mm TYPE OF PIECE: Field Tile USE: Floor and Wall

WATER ABSORPTION: <=0.5%