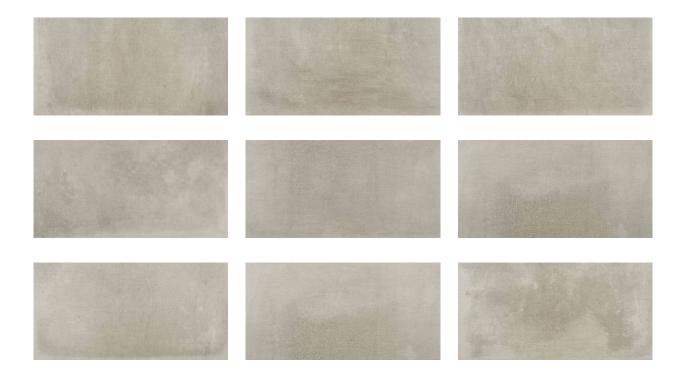

# PRODUCT LEXINGTON GREIGE 12X24

Tile | 12"x24" | Porcelain





### **GRAPHIC VARIETY**





#### **ROOM SCENES**





## **TECHNICAL DATA**

CODE: QUUR-LE-1 NAME: Lexington Greige 12X24 SIZE: 12"x24" SERIES: Urban FINISH: Matt LOOK: Concrete FAMILY: Tile FROST RESISTANCE: Yes PEI: 4 STYLE: Contemporary SUITABLE FOR: Indoor TYPOLOGY: Porcelain TYPE OF PIECE: Field Tile USE: Floor and Wall



#### PACKING

|         |              | BOX |      |    | PALLET |      |    |
|---------|--------------|-----|------|----|--------|------|----|
| Size    | Product type | pcs | sqft | lb | boxes  | sqft | lb |
| 12"x24" | Field Tile   | 8   | 15.5 |    | 40     | 620  |    |

**WARNING** The information contained in this packing list is for guidance only, the contents of the packing may vary. Please consult our sales representatives for an exact list.