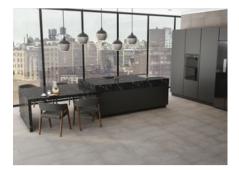

# PRODUCT LEXINGTON GREIGE 12X24

Tile | 12"x24" | Porcelain





### **GRAPHIC VARIETY**





#### **ROOM SCENES**





## **TECHNICAL DATA**

CODE: QUUR-LE-1 NAME: Lexington Greige 12X24 SIZE: 12"x24" SERIES: Urban FINISH: Matt LOOK: Concrete FAMILY: Tile FROST RESISTANCE: Yes PEI: 4 STYLE: Contemporary SUITABLE FOR: Indoor TYPOLOGY: Porcelain TYPE OF PIECE: Field Tile USE: Floor and Wall



#### PACKING

|         |              | BOX |      |    | PALLET |      |    |
|---------|--------------|-----|------|----|--------|------|----|
| Size    | Product type | pcs | sqft | lb | boxes  | sqft | lb |
| 12"x24" | Field Tile   | 8   | 15.5 |    | 40     | 620  |    |

**WARNING** The information contained in this packing list is for guidance only, the contents of the packing may vary. Please consult our sales representatives for an exact list.