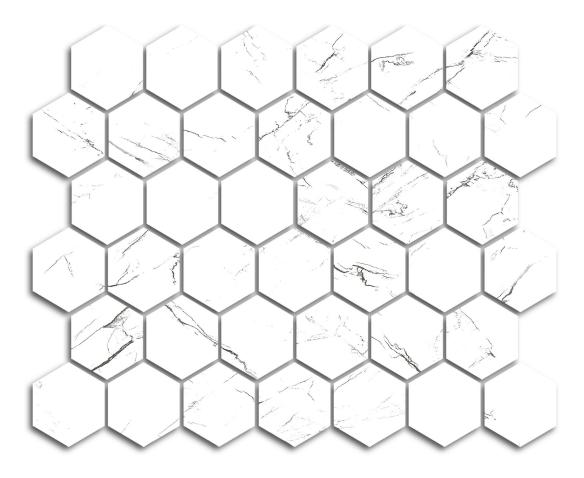

## PRODUCT TREASURE ICE WHITE MARBLE 2X2 CARVED HEXAGON MOSAIC

Tile | 12"x12" | Porcelain

## **TECHNICAL DATA**

CODE: QUTS-IC-M2C

NAME: Treasure Ice White Marble 2x2 Carved Hexagon Mosaic

SIZE: 12"x12" SERIES: Treasure FINISH: Carved LOOK: Marble Look FAMILY: Tile

MOSAIC TYPE: 2"x2" SHADE VARIATION: V3 STYLE: Contemporary

## TREASURE ICE WHITE MARBLE 2X2 CARVED HEXAGON MOSAIC