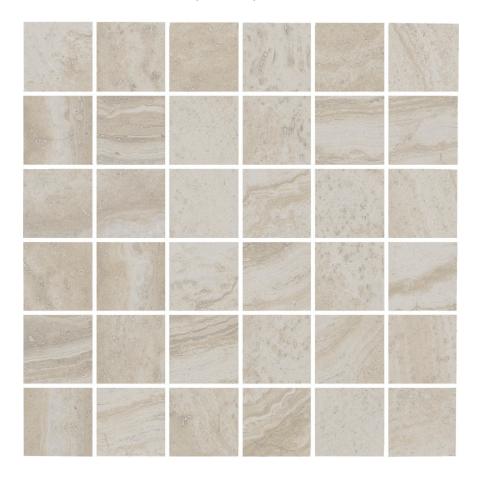

## PRODUCT 2X2 ESSENCE BEIGE MOSAIC

Tile | 12"x12" | Porcelain

## **GRAPHIC VARIETY**

## **TECHNICAL DATA**

CODE: QUTL-ES-M1

NAME: 2X2 Essence Beige Mosaic

SIZE: 12"x12" SERIES: Timeless FINISH: Matt LOOK: Marble Look FAMILY: Tile

FROST RESISTANCE: Yes MOSAIC TYPE: 2"x2" STYLE: Contemporary SUITABLE FOR: Indoor TYPOLOGY: Porcelain TYPE OF PIECE: Mosaic USE: Floor and Wall