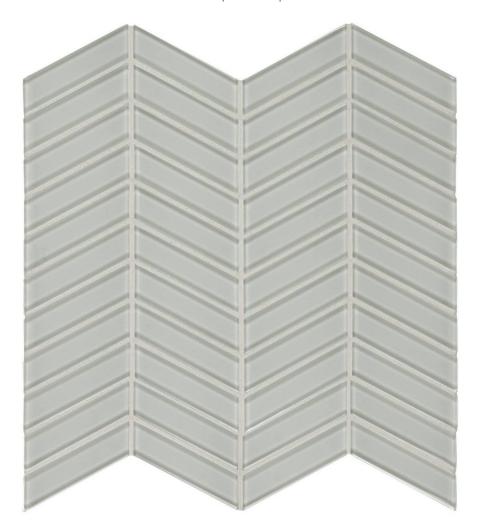

## PRODUCT MIST CHEVRON MOSAIC

Tile | 12"x12" |

## **TECHNICAL DATA**

CODE: AC35-123

NAME: Mist Chevron Mosaic

SIZE: 12"x12"

SERIES: Bliss Element

FINISH: Gloss LOOK: Glass FAMILY: Tile

MOSAIC TYPE: Mesh-Mounted

STYLE: Classic