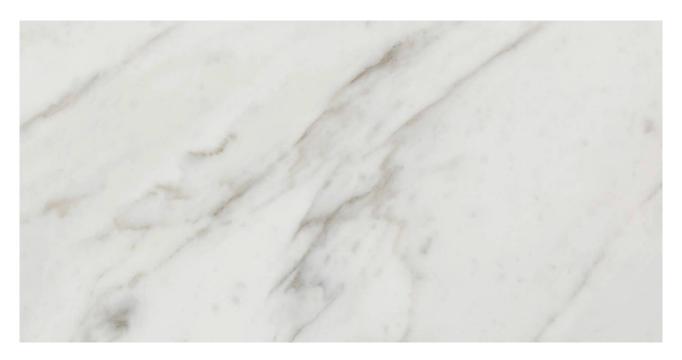

## PRODUCT GOLDEN CALACATTA MATTE 12X24

Tile | 12"x24" | Porcelain

## **GRAPHIC VARIETY**

## **TECHNICAL DATA**

CODE: QUVE-GO-1M

NAME: Golden Calacatta Matte 12X24

SIZE: 12"x24" SERIES: Verona FINISH: Matt LOOK: Marble Look FAMILY: Tile

FROST RESISTANCE: Yes

PEI: 4

STYLE: Contemporary SUITABLE FOR: Indoor TYPOLOGY: Porcelain TYPE OF PIECE: Field Tile USE: Floor and Wall