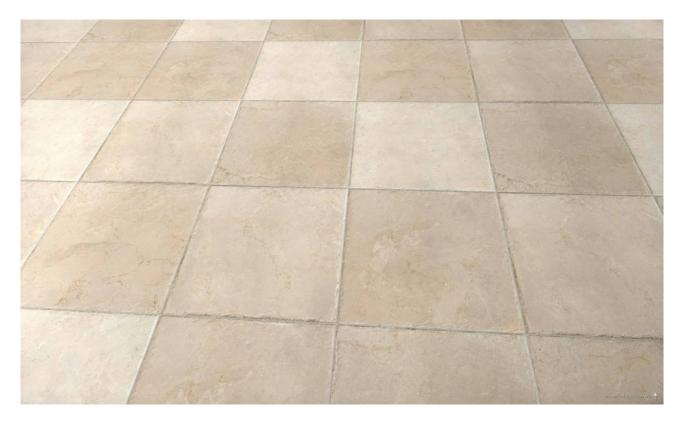

# PRODUCT DOR SAND 24X24\"

Tile | 24"x24" | Porcelain

### **TECHNICAL DATA**

CODE: QUEL-DO-2 NAME: Dor Sand 24X24" SIZE: 24"x24" SERIES: Elevation FINISH: Natural LOOK: Stone Look FAMILY: Tile FROST RESISTANCE: Yes **PEI:** 4 **RECTIFIED:** Yes STYLE: Traditional SUITABLE FOR: |Indoor|Shower **TYPOLOGY:** Porcelain THICKNESS: 10 mm TYPE OF PIECE: Field Tile USE: Floor and Wall