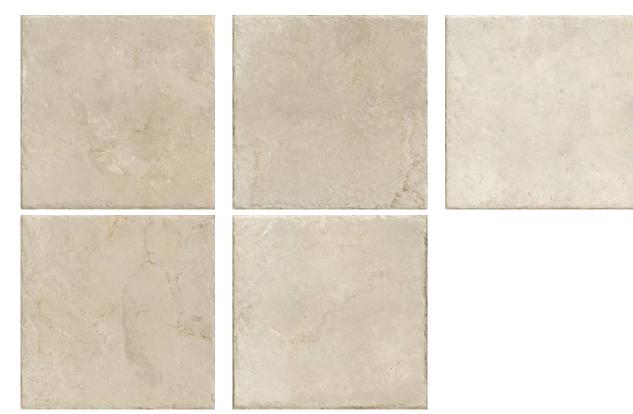

# PRODUCT DOR SAND 24X24\"

Tile | 24"x24" | Porcelain





## **GRAPHIC VARIETY**





#### **ROOM SCENES**





### **TECHNICAL DATA**

CODE: QUEL-DO-2 NAME: Dor Sand 24X24" SIZE: 24"x24" SERIES: Elevation FINISH: Natural LOOK: Stone Look FAMILY: Tile FROST RESISTANCE: Yes **PEI:** 4 **RECTIFIED:** Yes STYLE: Traditional SUITABLE FOR: |Indoor|Shower **TYPOLOGY:** Porcelain THICKNESS: 10 mm TYPE OF PIECE: Field Tile USE: Floor and Wall



#### PACKING

|         |              | BOX |      |    | PALLET |       |    |
|---------|--------------|-----|------|----|--------|-------|----|
| Size    | Product type | pcs | sqft | lb | boxes  | sqft  | lb |
| 24"x24" | Field Tile   | 3   |      |    | 40     | 11.62 |    |

**WARNING** The information contained in this packing list is for guidance only, the contents of the packing may vary. Please consult our sales representativ