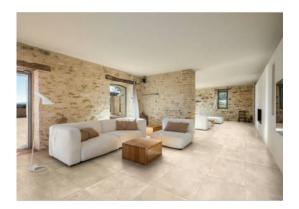

# PRODUCT DOR SAND 24X24\"

Tile | 24"x24" | Porcelain





## **GRAPHIC VARIETY**





#### **ROOM SCENES**





### **TECHNICAL DATA**

CODE: QUEL-DO-2 NAME: Dor Sand 24X24" SIZE: 24"x24" SERIES: Elevation FINISH: Natural LOOK: Stone Look FAMILY: Tile FROST RESISTANCE: Yes **PEI:** 4 **RECTIFIED:** Yes STYLE: Traditional SUITABLE FOR: |Indoor|Shower **TYPOLOGY:** Porcelain THICKNESS: 10 mm TYPE OF PIECE: Field Tile USE: Floor and Wall



#### PACKING

|         |              | BOX |      |    | PALLET |       |    |
|---------|--------------|-----|------|----|--------|-------|----|
| Size    | Product type | pcs | sqft | lb | boxes  | sqft  | lb |
| 24"x24" | Field Tile   | 3   |      |    | 40     | 11.62 |    |

**WARNING** The information contained in this packing list is for guidance only, the contents of the packing may vary. Please consult our sales representatives for an exact list.