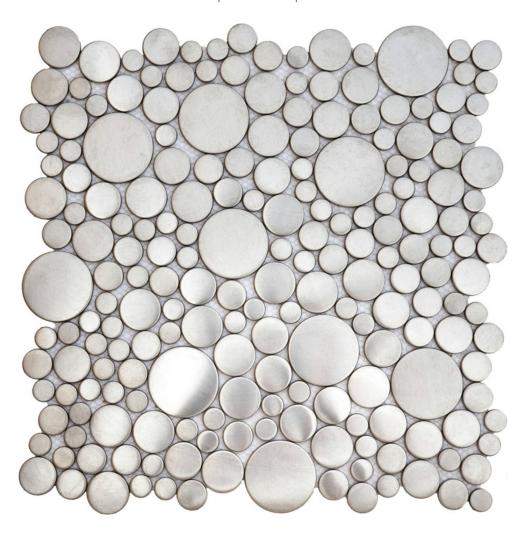

# PRODUCT BRUSHED SILVER PENNY ROUNDS INOX METAL INTERLOCKING MOSAIC

Tile | 12.2"x12.2" | Metal

# BRUSHED SILVER PENNY ROUNDS INOX METAL INTERLOCKING MOSAIC

### **TECHNICAL DATA**

CODE: RVCHAWM020

NAME: Brushed Silver Penny Rounds Inox Metal Interlocking Mosaic

SIZE: 12.2"x12.2"

SERIES: Chelsea Collection LOOK: Multi-Look Mosaics

FAMILY: Tile

SUITABLE FOR: Backsplash,Indoor,Outdoor,Shower,Pool