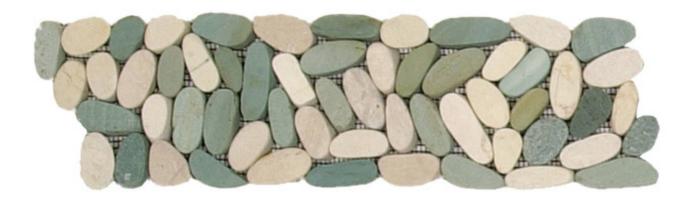

## PRODUCT MIX WHITE/GREEN SLICED MATTE PEBBLE INTERLOCKING BORDER

Tile | 4"x12" | Natural Stone

## **TECHNICAL DATA**

CODE: RVCHAWG038B NAME: Mix White/Green Sliced Matte Pebble Interlocking Border SIZE: 4"x12" SERIES: Chelsea Collection FINISH: Matt LOOK: Multi-Look Mosaics FAMILY: Tile SUITABLE FOR: Backsplash,Indoor,Outdoor,Shower,Pool TYPOLOGY: Natural Stone TYPE OF PIECE: Trim USE: Floor and Wall