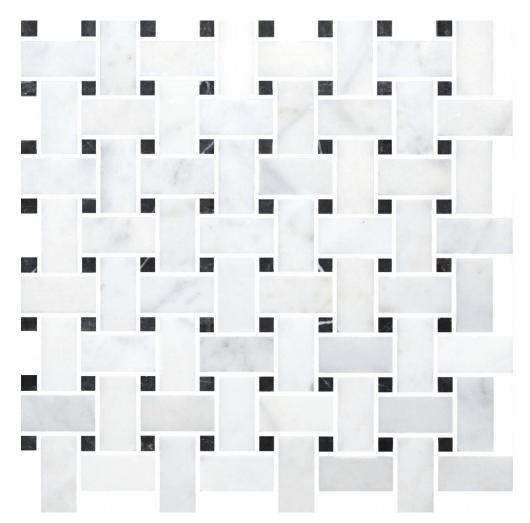

## PRODUCT BIANCO VENATINO HONED BASKET

Tile | 12"x12" |

## **TECHNICAL DATA**

CODE: ACNS027 NAME: Bianco Venatino Honed Basket SIZE: 12"x12" FINISH: Natural LOOK: Stone Look FAMILY: Tile SUITABLE FOR: Backsplash TYPE OF PIECE: Mosaic USE: Floor and Wall