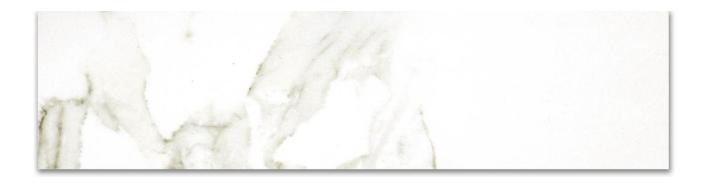

## PRODUCT MATTE 3X12 ADORATION BULLNOSE

Tile | 3"x12" | Porcelain

## **TECHNICAL DATA**

CODE: QUAD-AD-SBN

NAME: Matte 3X12 Adoration Bullnose

SIZE: 3"x12" SERIES: Ardor FINISH: Matt LOOK: Marble Look FAMILY: Tile

FROST RESISTANCE: Yes

**RECTIFIED:** Yes

STYLE: Contemporary