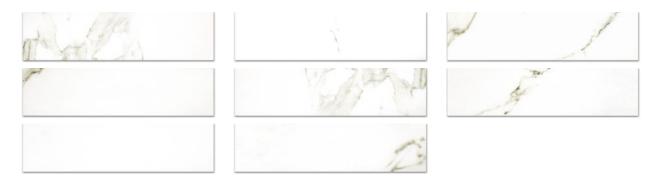

## PRODUCT MATTE 3X12 ADORATION BULLNOSE

Tile | 3"x12" | Porcelain





## **GRAPHIC VARIETY**





## **TECHNICAL DATA**

CODE: QUAD-AD-SBN

NAME: Matte 3X12 Adoration Bullnose

SIZE: 3"x12" SERIES: Ardor FINISH: Matt LOOK: Marble Look FAMILY: Tile

FROST RESISTANCE: Yes

**RECTIFIED:** Yes

STYLE: Contemporary

SUITABLE FOR: Backsplash|Indoor

TYPOLOGY: Porcelain TYPE OF PIECE: Bullnose USE: Floor and Wall



## **PACKING**

|        |   |              | BOX |      |    | PALLET |      |      |
|--------|---|--------------|-----|------|----|--------|------|------|
| Size   |   | Product type | pcs | sqft | lb | boxes  | sqft | lb   |
| 3"x12" | _ | Bullnose     | 20  | _    | 22 | 84     |      | 1848 |

**WARNING** The information contained in this packing list is for guidance only, the contents of the packing may vary. Please consult our sales representatives for an exact list.