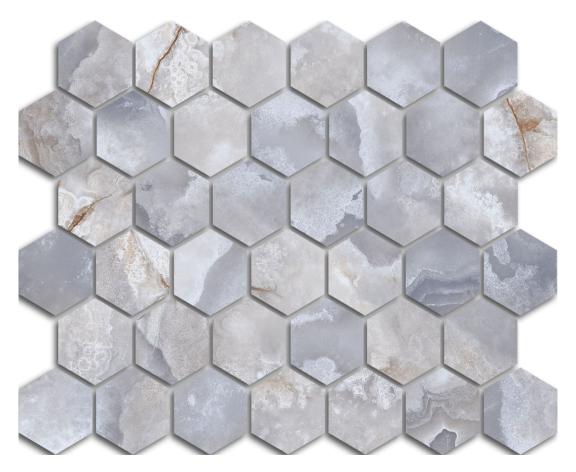

## PRODUCT TREASURE BLUE DREAM ONYX 2X2 POLISHED HEXAGON MOSAIC

Tile | 12"x12" | Porcelain

## **TECHNICAL DATA**

CODE: QUTS-BL-M2 NAME: Treasure Blue Dream Onyx 2x2 Polished Hexagon Mosaic SIZE: 12"x12" SERIES: Treasure FINISH: Polish LOOK: Marble Look FAMILY: Tile MOSAIC TYPE: 2"x2" SHADE VARIATION: V4 STYLE: Contemporary SUITABLE FOR: Indoor,Shower,Backsplash TYPOLOGY: Porcelain TYPE OF PIECE: Mosaic USE: Floor and Wall