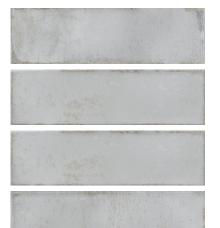

## PRODUCT BAL HARBOUR PEARL 2.75X9.5

Tile | 2.75"x9.5" | Ceramic





## **GRAPHIC VARIETY**









## **TECHNICAL DATA**

CODE: QUMH-BA-1 NAME: Bal Harbour Pearl 2.75x9.5 SIZE: 2.75"x9.5" SERIES: Miami FINISH: Gloss LOOK: Subway Tile FAMILY: Tile STYLE: Traditional SUITABLE FOR: Backsplash,Indoor TYPOLOGY: Ceramic TYPE OF PIECE: Field Tile USE: Wall only



## PACKING

|            |              | BOX |      |    | PALLET |       |    |
|------------|--------------|-----|------|----|--------|-------|----|
| Size       | Product type | pcs | sqft | lb | boxes  | sqft  | lb |
| 2.75"x9.5" | Field Tile   | 30  | 5.34 |    | 120    | 640.8 |    |

**WARNING** The information contained in this packing list is for guidance only, the contents of the packing may vary. Please consult our sales representatives for an exact list.