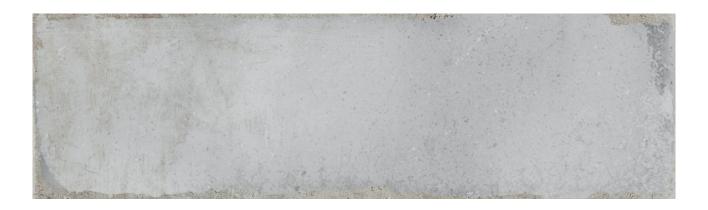

## PRODUCT BAL HARBOUR PEARL 2.75X9.5

Tile | 2.75"x9.5" | Ceramic

## **TECHNICAL DATA**

CODE: QUMH-BA-1 NAME: Bal Harbour Pearl 2.75x9.5 SIZE: 2.75"x9.5" SERIES: Miami FINISH: Gloss LOOK: Subway Tile FAMILY: Tile STYLE: Traditional SUITABLE FOR: Backsplash,Indoor TYPOLOGY: Ceramic TYPE OF PIECE: Field Tile USE: Wall only