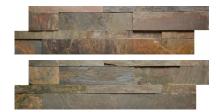

## PRODUCT 6X24F INDIAN COAST

Tile | 6"x24" | Natural Stone





## **GRAPHIC VARIETY**









## **TECHNICAL DATA**

CODE: AC76-374 NAME: 6X24F Indian Coast SIZE: 6"x24" SERIES: Ledgerstone FINISH: Matt LOOK: Stone Look FAMILY: Tile FROST RESISTANCE: Yes STYLE: Traditional SUITABLE FOR: Indoor|Backsplash TYPOLOGY: Natural Stone TYPE OF PIECE: Field Tile USE: Wall only



## PACKING

|        |              | BOX |      |    | PALLET |      |    |
|--------|--------------|-----|------|----|--------|------|----|
| Size   | Product type | pcs | sqft | lb | boxes  | sqft | lb |
| 6"x24" | Field Tile   | 6   | 6    |    | 48     | 288  |    |

**WARNING** The information contained in this packing list is for guidance only, the contents of the packing may vary. Please consult our sales representatives for an exact list.