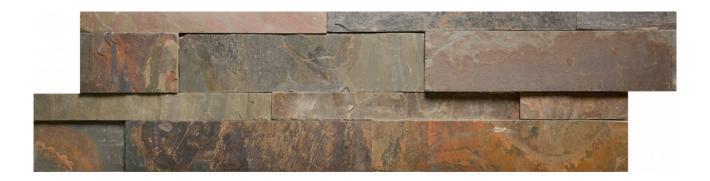

## PRODUCT 6X24F INDIAN COAST

Tile | 6"x24" | Natural Stone

## **TECHNICAL DATA**

CODE: AC76-374 NAME: 6X24F Indian Coast SIZE: 6"x24" SERIES: Ledgerstone FINISH: Matt LOOK: Stone Look FAMILY: Tile FROST RESISTANCE: Yes STYLE: Traditional SUITABLE FOR: Indoor|Backsplash TYPOLOGY: Natural Stone TYPE OF PIECE: Field Tile USE: Wall only