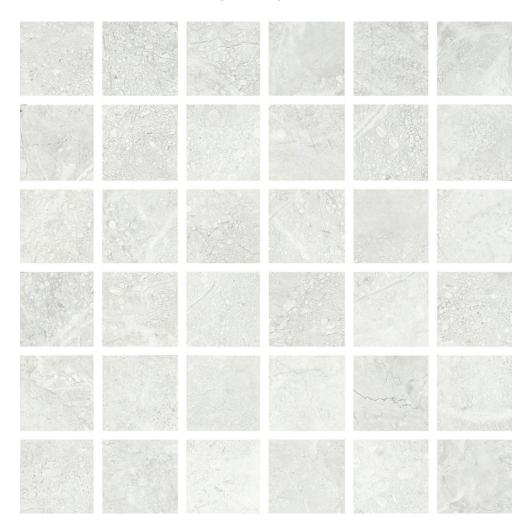

## PRODUCT GRIGIO 2X2 MOSAIC

Tile | 12"x12" | Porcelain

## **TECHNICAL DATA**

CODE: QUFN-GR-M NAME: Grigio 2X2 Mosaic

SIZE: 12"x12"

**SERIES:** Fundamentals

FINISH: Matt LOOK: Concrete FAMILY: Tile

FROST RESISTANCE: Yes MOSAIC TYPE: 2"x2"

STYLE: Classic

SUITABLE FOR: Backsplash,Indoor

TYPOLOGY: Porcelain TYPE OF PIECE: Mosaic USE: Floor and Wall