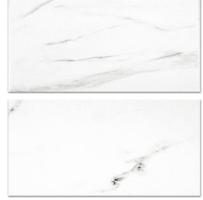

## PRODUCT MATTE INFATUATION 16X32

Tile | 16"x32" | Porcelain





## **GRAPHIC VARIETY**













## **TECHNICAL DATA**

CODE: QUAD-IF-5N NAME: Matte Infatuation 16X32 SIZE: 16"x32" SERIES: Ardor FINISH: Matt LOOK: Marble Look FAMILY: Tile FROST RESISTANCE: Yes RECTIFIED: Yes STYLE: Contemporary SUITABLE FOR: Indoor TYPOLOGY: Porcelain TYPE OF PIECE: Field Tile USE: Floor and Wall



## PACKING

|         |              | BOX |       |       | PALLET |        |         |
|---------|--------------|-----|-------|-------|--------|--------|---------|
| Size    | Product type | pcs | sqft  | lb    | boxes  | sqft   | lb      |
| 16"x32" | Field Tile   | 4   | 13.78 | 74.21 | 38     | 523.64 | 2819.98 |

**WARNING** The information contained in this packing list is for guidance only, the contents of the packing may vary. Please consult our sales representatives for an exact list.