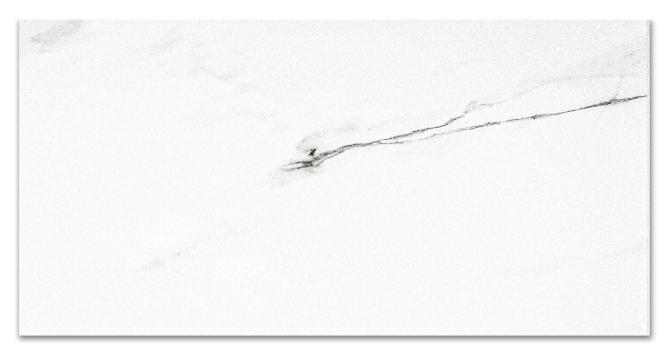

## PRODUCT MATTE INFATUATION 16X32

Tile | 16"x32" | Porcelain

## **GRAPHIC VARIETY**