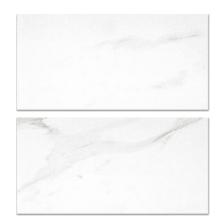

## PRODUCT MATTE INFATUATION 16X32

Tile | 16"x32" | Porcelain





## **GRAPHIC VARIETY**













## **TECHNICAL DATA**

CODE: QUAD-IF-5N NAME: Matte Infatuation 16X32 SIZE: 16"x32" SERIES: Ardor FINISH: Matt LOOK: Marble Look FAMILY: Tile FROST RESISTANCE: Yes RECTIFIED: Yes STYLE: Contemporary SUITABLE FOR: Indoor TYPOLOGY: Porcelain TYPE OF PIECE: Field Tile USE: Floor and Wall



## PACKING

|         |              | BOX |       |       | PALLET |        |         |
|---------|--------------|-----|-------|-------|--------|--------|---------|
| Size    | Product type | pcs | sqft  | lb    | boxes  | sqft   | lb      |
| 16"x32" | Field Tile   | 4   | 13.78 | 74.21 | 38     | 523.64 | 2819.98 |

**WARNING** The information contained in this packing list is for guidance only, the contents of the packing may vary. Please consult our sales representatives for an exact list.