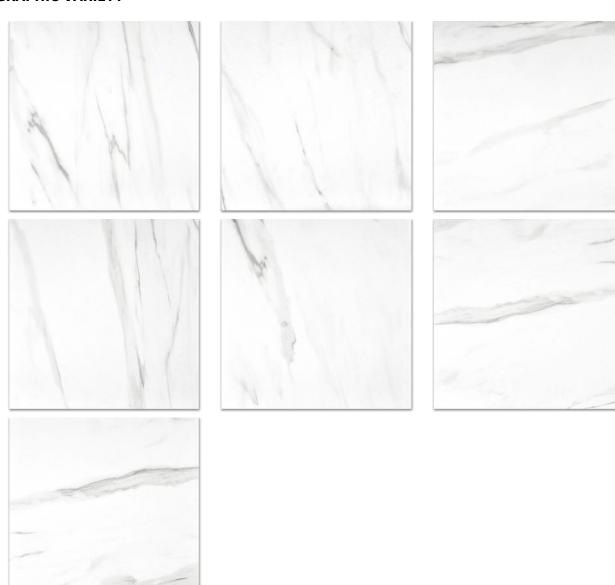

## PRODUCT MATTE INFATUATION 24X24

Tile | 24"x24" | Porcelain





## **GRAPHIC VARIETY**





## **TECHNICAL DATA**

CODE: QUAD-IF-3N

NAME: Matte Infatuation 24X24

SIZE: 24"x24" SERIES: Ardor FINISH: Matt LOOK: Marble Look

FAMILY: Tile

FROST RESISTANCE: Yes

**RECTIFIED:** Yes

STYLE: Contemporary SUITABLE FOR: Indoor TYPOLOGY: Porcelain TYPE OF PIECE: Field Tile USE: Floor and Wall



## **PACKING**

|         |              | BOX |      |       | PALLET |      |         |
|---------|--------------|-----|------|-------|--------|------|---------|
| Size    | Product type | pcs | sqft | lb    | boxes  | sqft | lb      |
| 24"x24" | Field Tile   | 4   | 15.5 | 72.18 | 28     | 434  | 2021.04 |

**WARNING** The information contained in this packing list is for guidance only, the contents of the packing may vary. Please consult our sales representatives for an exact list.