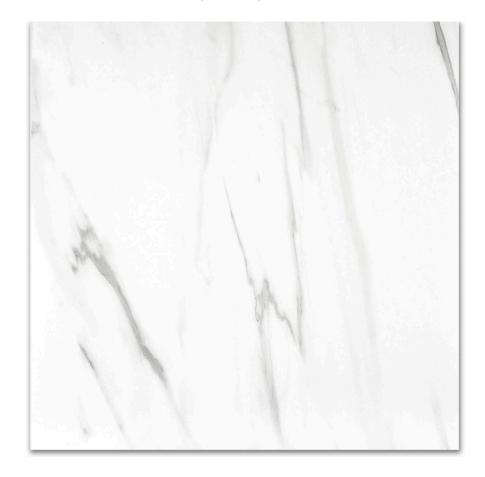

## PRODUCT MATTE INFATUATION 24X24

Tile | 24"x24" | Porcelain

## **TECHNICAL DATA**

CODE: QUAD-IF-3N

NAME: Matte Infatuation 24X24

SIZE: 24"x24" SERIES: Ardor FINISH: Matt LOOK: Marble Look

FAMILY: Tile

FROST RESISTANCE: Yes

**RECTIFIED:** Yes

STYLE: Contemporary SUITABLE FOR: Indoor TYPOLOGY: Porcelain TYPE OF PIECE: Field Tile USE: Floor and Wall