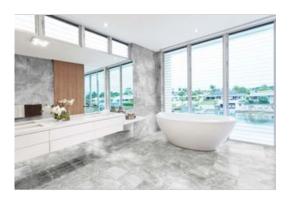

# PRODUCT 12X24 MICA

Tile | 12"x24" | Glazed Porcelain





### **GRAPHIC VARIETY**





#### **ROOM SCENES**







## **TECHNICAL DATA**

CODE: AC65-019 NAME: 12X24 Mica SIZE: 12"x24" SERIES: Regency FINISH: Matt LOOK: Marble Look FAMILY: Tile FROST RESISTANCE: Yes PEI: 4 STYLE: Classic SUITABLE FOR: Indoor|Shower TYPOLOGY: Glazed Porcelain TYPE OF PIECE: Field Tile USE: Floor and Wall



#### PACKING

|         |              | BOX |      |       | PALLET |      |         |
|---------|--------------|-----|------|-------|--------|------|---------|
| Size    | Product type | pcs | sqft | lb    | boxes  | sqft | lb      |
| 12"x24" | Field Tile   | 8   | 15.5 | 61.78 | 32     | 496  | 1976.96 |

**WARNING** The information contained in this packing list is for guidance only, the contents of the packing may vary. Please consult our sales representatives for an exact list.