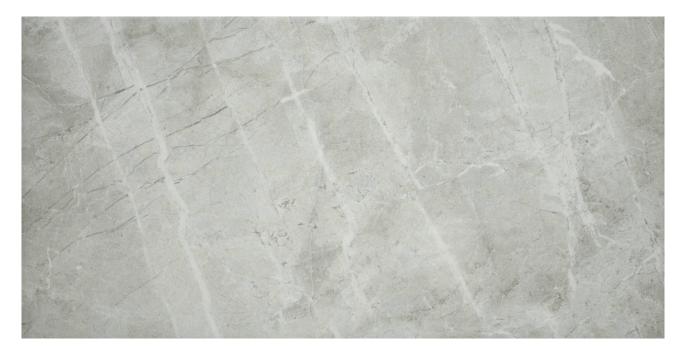

# PRODUCT 12X24 MICA

Tile | 12"x24" | Glazed Porcelain

## **TECHNICAL DATA**

CODE: AC65-019 NAME: 12X24 Mica SIZE: 12"x24" SERIES: Regency FINISH: Matt LOOK: Marble Look FAMILY: Tile FROST RESISTANCE: Yes PEI: 4 STYLE: Classic SUITABLE FOR: Indoor|Shower TYPOLOGY: Glazed Porcelain TYPE OF PIECE: Field Tile USE: Floor and Wall