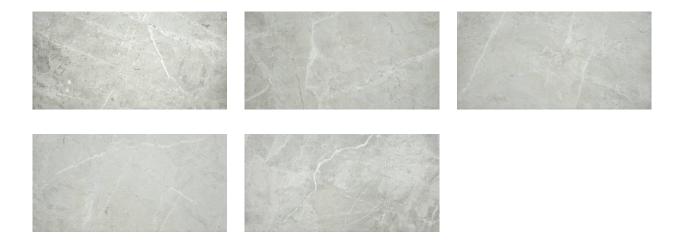

# PRODUCT 12X24 MICA

Tile | 12"x24" | Glazed Porcelain





### **GRAPHIC VARIETY**





#### **ROOM SCENES**







## **TECHNICAL DATA**

CODE: AC65-019 NAME: 12X24 Mica SIZE: 12"x24" SERIES: Regency FINISH: Matt LOOK: Marble Look FAMILY: Tile FROST RESISTANCE: Yes PEI: 4 STYLE: Classic SUITABLE FOR: Indoor|Shower TYPOLOGY: Glazed Porcelain TYPE OF PIECE: Field Tile USE: Floor and Wall



#### PACKING

|         |              | BOX |      |       | PALLET |      |         |
|---------|--------------|-----|------|-------|--------|------|---------|
| Size    | Product type | pcs | sqft | lb    | boxes  | sqft | lb      |
| 12"x24" | Field Tile   | 8   | 15.5 | 61.78 | 32     | 496  | 1976.96 |

**WARNING** The information contained in this packing list is for guidance only, the contents of the packing may vary. Please consult our sales representatives for an exact list.