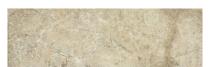

## PRODUCT 3X10 SAND WALL BULLNOSE

Tile | 3"x10" | Glazed Porcelain

## **GRAPHIC VARIETY**

## **TECHNICAL DATA**

CODE: AC56-501

NAME: 3X10 Sand Wall Bullnose

SIZE: 3"x10" SERIES: Regency FINISH: Gloss LOOK: Marble Look FAMILY: Tile STYLE: Classic

SUITABLE FOR: Indoor,Shower TYPOLOGY: Glazed Porcelain TYPE OF PIECE: Bullnose USE: Floor and Wall