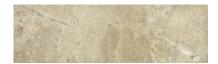

## PRODUCT 3X10 SAND WALL BULLNOSE

Tile | 3"x10" | Glazed Porcelain

## **GRAPHIC VARIETY**

## **TECHNICAL DATA**

CODE: AC56-501

NAME: 3X10 Sand Wall Bullnose

SIZE: 3"x10" SERIES: Regency FINISH: Gloss LOOK: Marble Look FAMILY: Tile STYLE: Classic

SUITABLE FOR: Indoor,Shower TYPOLOGY: Glazed Porcelain TYPE OF PIECE: Bullnose USE: Floor and Wall