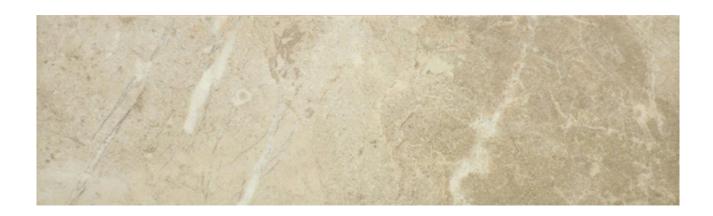

## PRODUCT 3X10 SAND WALL BULLNOSE

Tile | 3"x10" | Glazed Porcelain

## **TECHNICAL DATA**

CODE: AC56-501

NAME: 3X10 Sand Wall Bullnose

SIZE: 3"x10" SERIES: Regency FINISH: Gloss LOOK: Marble Look FAMILY: Tile STYLE: Classic

SUITABLE FOR: Indoor,Shower TYPOLOGY: Glazed Porcelain TYPE OF PIECE: Bullnose USE: Floor and Wall