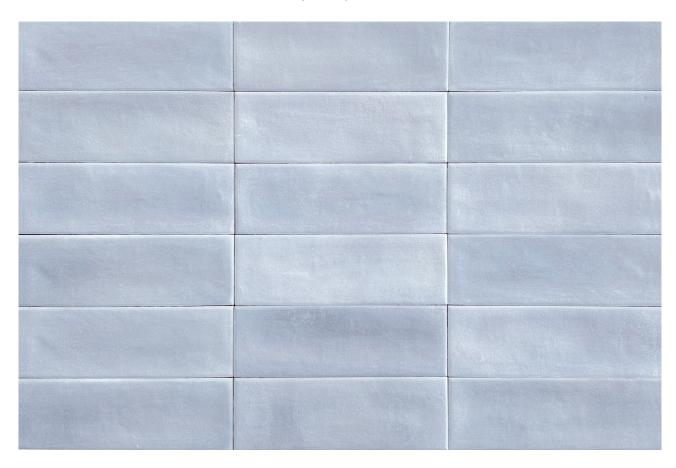

# PRODUCT ARUBA LAVENDER MATT 2X6

Tile | 2"x6" | Porcelain

## **GRAPHIC VARIETY**