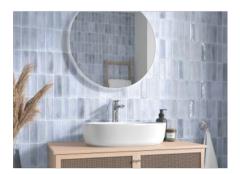

# PRODUCT ARUBA LAVENDER MATT 2X6

Tile | 2"x6" | Porcelain





## **GRAPHIC VARIETY**





## **ROOM SCENES**





#### **TECHNICAL DATA**

CODE: QUAU-LA-1M

NAME: Aruba Lavender Matt 2x6

SIZE: 2"x6" SERIES: Aruba FINISH: Matt LOOK: Subway Tile FAMILY: Tile

FROST RESISTANCE: Yes

PEI: 4

STYLE: Contemporary

SUITABLE FOR: Indoor, Outdoor, Pool, Backsplash, Shower

TYPOLOGY: Porcelain TYPE OF PIECE: Field Tile USE: Floor and Wall



#### **PACKING**

|       |              | BOX |      |    | PALLET |      |    |
|-------|--------------|-----|------|----|--------|------|----|
| Size  | Product type | pcs | sqft | lb | boxes  | sqft | lb |
| 2"x6" |              |     |      |    |        |      |    |

**WARNING** The information contained in this packing list is for guidance only, the contents of the packing may vary. Please consult our sales representatives for an exact list.