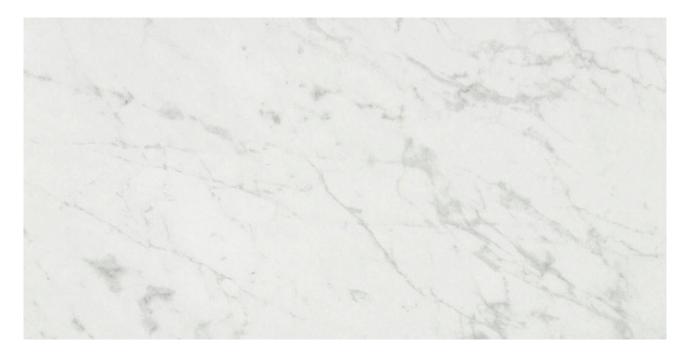

## PRODUCT SAN GIULIO GIOIA HONED 12X24

Tile | 12"x24" | Glazed Porcelain

## **GRAPHIC VARIETY**