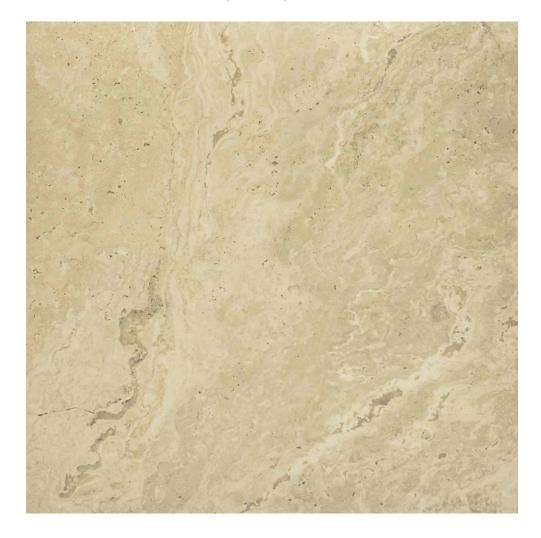

## PRODUCT 18X18F SAND

Tile | 18"x18" | Porcelain

## **TECHNICAL DATA**

CODE: AC67-081 NAME: 18X18F Sand SIZE: 18"x18" SERIES: Antico FINISH: Satin LOOK: Stone Look FAMILY: Tile

FROST RESISTANCE: Yes

**PEI**: 4

STYLE: Contemporary

SUITABLE FOR: Backsplash|Indoor|Outdoor|Pool|Shower