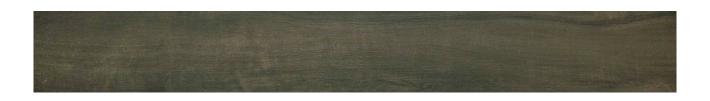

## PRODUCT 3X24 DENALI NOCE BULLNOSE

Tile | 3"x24" | Porcelain





## **GRAPHIC VARIETY**









## **TECHNICAL DATA**

CODE: QUCA-DE-SB

NAME: 3X24 Denali Noce Bullnose

SIZE: 3"x24" SERIES: Cabin FINISH: Matt LOOK: Wood Look FAMILY: Tile

STYLE: Contemporary SUITABLE FOR: Indoor TYPOLOGY: Porcelain TYPE OF PIECE: Bullnose USE: Floor and Wall



## **PACKING**

|        |              | BOX |      |    | PALLET |      |    |
|--------|--------------|-----|------|----|--------|------|----|
| Size   | Product type | pcs | sqft | lb | boxes  | sqft | lb |
| 3"x24" | Bullnose     | 15  |      |    |        |      |    |

**WARNING** The information contained in this packing list is for guidance only, the contents of the packing may vary. Please consult our sales representatives for an exact list.