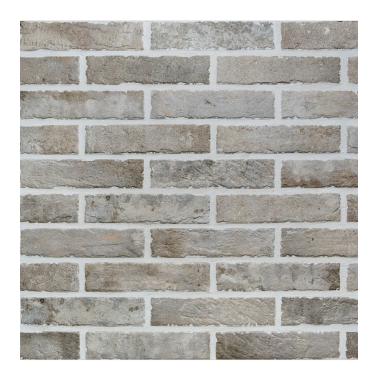

## **PRODUCTS**

Brix 2x10 Mud 2"x10" | Glazed Porcelain

Brix 2x10 Multicolor 2"x10" | Glazed Porcelain

Brix 2x10 Old Red 2"x10" | Glazed Porcelain

Brix 2x10 White 2"x10" | Glazed Porcelain