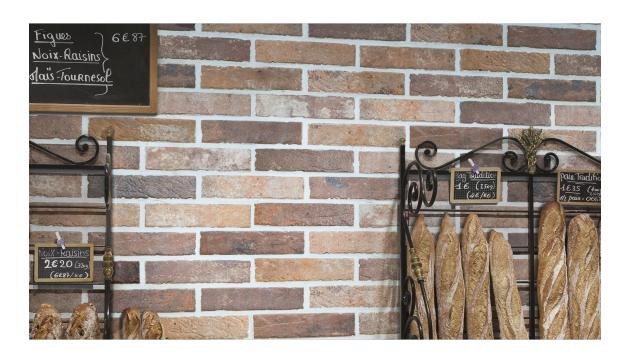

## **ROOM SCENES**

|        |              | BOX |      |    | PALLET |      |    |
|--------|--------------|-----|------|----|--------|------|----|
| Size   | Product type | pcs | sqft | lb | boxes  | sqft | lb |
| 2"x10" |              |     |      |    |        |      |    |