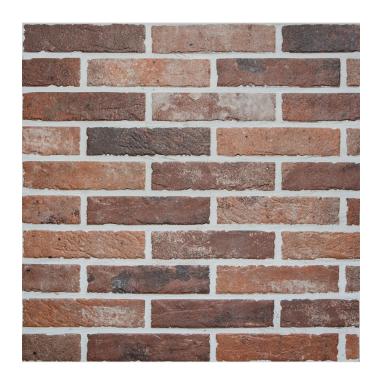

## **PRODUCTS**

Brix 2x10 Mud 2"x10" | Glazed Porcelain

Brix 2x10 Multicolor 2"x10" | Glazed Porcelain

Brix 2x10 Old Red 2"x10" | Glazed Porcelain

Brix 2x10 White 2"x10" | Glazed Porcelain