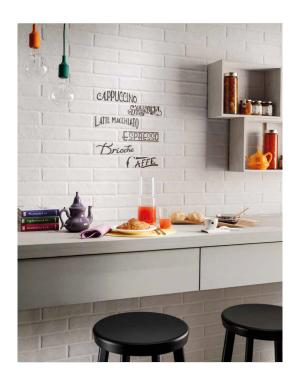

## SERIES BRIX

Brick Look | | Glazed Porcelain

Qualis Ceramica Brix is a 2x10" GLAZED PORCELAIN tile that seamlessly blends contemporary style with timeless appeal. It offers the look and feel of brick with the durability of porcelain stoneware. Experience unmatched quality inspired by the craftsmanship of seasoned artisans.

## **ROOM SCENES**

|        |              | BOX |      |    | PALLET |      |    |
|--------|--------------|-----|------|----|--------|------|----|
| Size   | Product type | pcs | sqft | lb | boxes  | sqft | lb |
| 2"x10" |              |     |      |    |        |      |    |