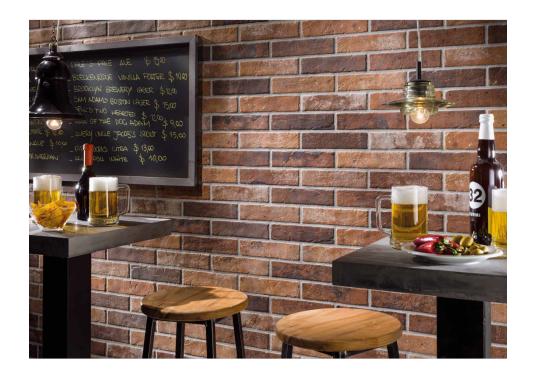

## SERIES BRIX

Brick Look | | Glazed Porcelain

Qualis Ceramica Brix is a 2x10" GLAZED PORCELAIN tile that seamlessly blends contemporary style with timeless appeal. It offers the look and feel of brick with the durability of porcelain stoneware. Experience unmatched quality inspired by the craftsmanship of seasoned artisans.

## **ROOM SCENES**

|        |              | BOX |      |    | PALLET |      |    |
|--------|--------------|-----|------|----|--------|------|----|
| Size   | Product type | pcs | sqft | lb | boxes  | sqft | lb |
| 2"x10" |              |     |      |    |        |      |    |