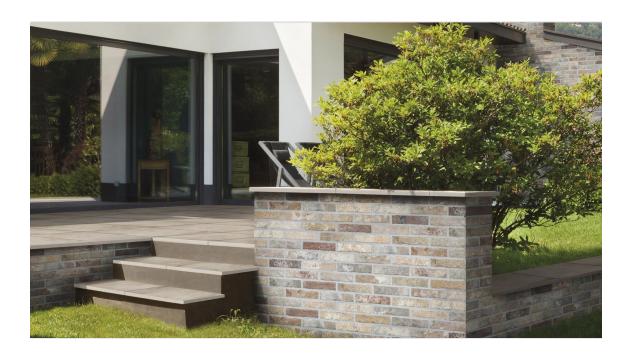

## SERIES BRIX

Brick Look | | Glazed Porcelain

Qualis Ceramica Brix is a 2x10" GLAZED PORCELAIN tile that seamlessly blends contemporary style with timeless appeal. It offers the look and feel of brick with the durability of porcelain stoneware. Experience unmatched quality inspired by the craftsmanship of seasoned artisans.

## **ROOM SCENES**

|        |              | BOX |      |    | PALLET |      |    |
|--------|--------------|-----|------|----|--------|------|----|
| Size   | Product type | pcs | sqft | lb | boxes  | sqft | lb |
| 2"x10" |              |     |      |    |        |      |    |