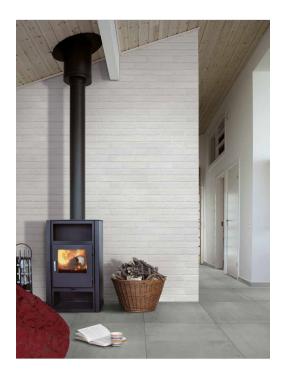

## SERIES BRIX

Brick Look | | Glazed Porcelain

Qualis Ceramica Brix is a 2x10" GLAZED PORCELAIN tile that seamlessly blends contemporary style with timeless appeal. It offers the look and feel of brick with the durability of porcelain stoneware. Experience unmatched quality inspired by the craftsmanship of seasoned artisans.

## **ROOM SCENES**

|        |              | BOX |      |    | PALLET |      |    |
|--------|--------------|-----|------|----|--------|------|----|
| Size   | Product type | pcs | sqft | lb | boxes  | sqft | lb |
| 2"x10" |              |     |      |    |        |      |    |