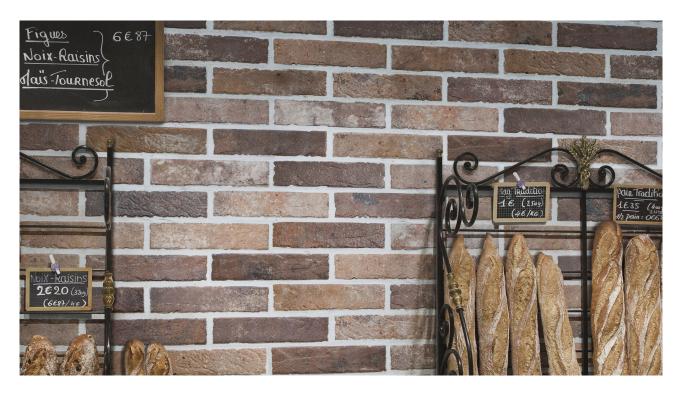

## SERIES BRIX

Brick Look | | Glazed Porcelain

Qualis Ceramica Brix is a 2x10" GLAZED PORCELAIN tile that seamlessly blends contemporary style with timeless appeal. It offers the look and feel of brick with the durability of porcelain stoneware. Experience unmatched quality inspired by the craftsmanship of seasoned artisans.

## **ROOM SCENES**

|        |              | BOX |      |    | PALLET |      |    |
|--------|--------------|-----|------|----|--------|------|----|
| Size   | Product type | pcs | sqft | lb | boxes  | sqft | lb |
| 2"x10" |              |     |      |    |        |      |    |