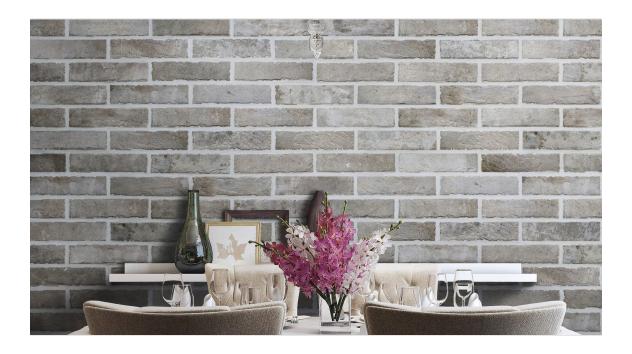

## SERIES BRIX

Brick Look | | Glazed Porcelain

Qualis Ceramica Brix is a 2x10" GLAZED PORCELAIN tile that seamlessly blends contemporary style with timeless appeal. It offers the look and feel of brick with the durability of porcelain stoneware. Experience unmatched quality inspired by the craftsmanship of seasoned artisans.

## **ROOM SCENES**

|        |              | BOX |      |    | PALLET |      |    |
|--------|--------------|-----|------|----|--------|------|----|
| Size   | Product type | pcs | sqft | lb | boxes  | sqft | lb |
| 2"x10" |              |     |      |    |        |      |    |