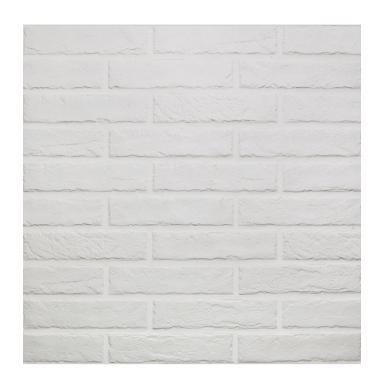

## **PRODUCTS**

Brix 2x10 Mud 2"x10" | Glazed Porcelain

Brix 2x10 Multicolor 2"x10" | Glazed Porcelain

Brix 2x10 Old Red 2"x10" | Glazed Porcelain

Brix 2x10 White 2"x10" | Glazed Porcelain