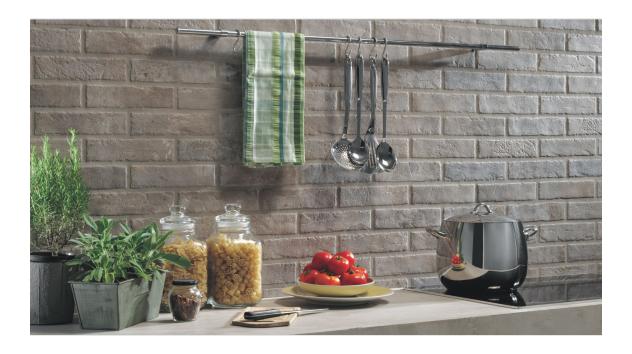

## SERIES BRIX

Brick Look | | Glazed Porcelain

Qualis Ceramica Brix is a 2x10" GLAZED PORCELAIN tile that seamlessly blends contemporary style with timeless appeal. It offers the look and feel of brick with the durability of porcelain stoneware. Experience unmatched quality inspired by the craftsmanship of seasoned artisans.

## **ROOM SCENES**

|        |              | BOX |      |    | PALLET |      |    |
|--------|--------------|-----|------|----|--------|------|----|
| Size   | Product type | pcs | sqft | lb | boxes  | sqft | lb |
| 2"x10" |              |     |      |    |        |      |    |