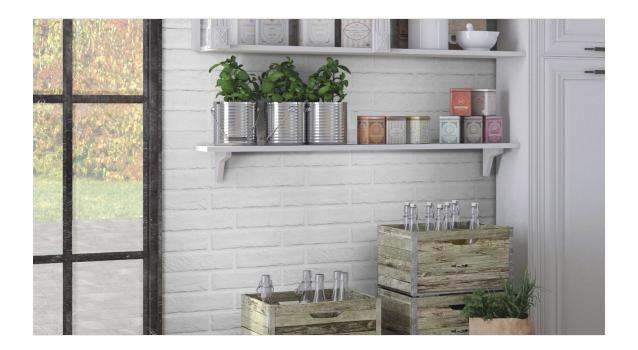

## SERIES BRIX

Brick Look | | Glazed Porcelain

Qualis Ceramica Brix is a 2x10" GLAZED PORCELAIN tile that seamlessly blends contemporary style with timeless appeal. It offers the look and feel of brick with the durability of porcelain stoneware. Experience unmatched quality inspired by the craftsmanship of seasoned artisans.

## **ROOM SCENES**

|        |              | BOX |      |    | PALLET |      |    |
|--------|--------------|-----|------|----|--------|------|----|
| Size   | Product type | pcs | sqft | lb | boxes  | sqft | lb |
| 2"x10" |              |     |      |    |        |      |    |