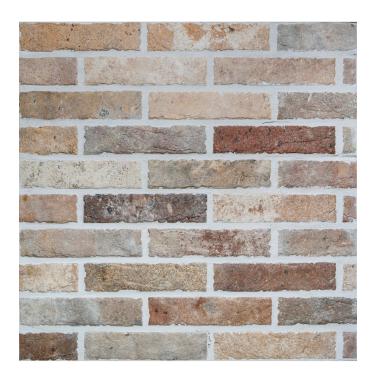

## **PRODUCTS**

Brix 2x10 Mud 2"x10" | Glazed Porcelain

Brix 2x10 Multicolor 2"x10" | Glazed Porcelain

Brix 2x10 Old Red 2"x10" | Glazed Porcelain

Brix 2x10 White 2"x10" | Glazed Porcelain