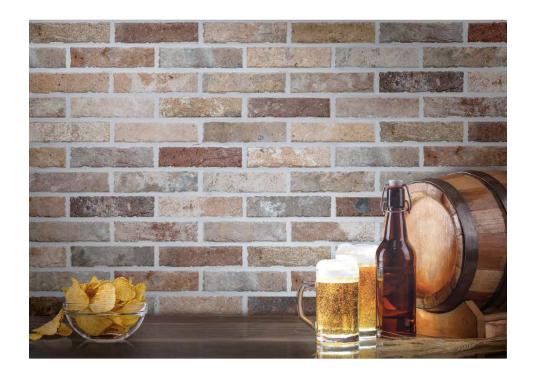

## **ROOM SCENES**

|        |              | BOX |      |    | PALLET |      |    |
|--------|--------------|-----|------|----|--------|------|----|
| Size   | Product type | pcs | sqft | lb | boxes  | sqft | lb |
| 2"x10" |              |     |      |    |        |      |    |