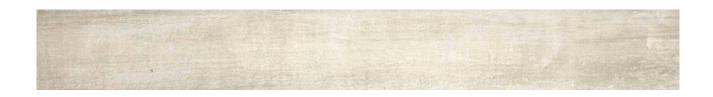

## PRODUCT ORION BIANCO 3X24 BULLNOSE

Tile | 3"x24" | Porcelain

## **TECHNICAL DATA**

CODE: QUIN-OR-SB

NAME: Orion Bianco 3X24 Bullnose

SIZE: 3"x24" SERIES: Infinity FINISH: Matt LOOK: Stone Look FAMILY: Tile

FROST RESISTANCE: Yes STYLE: Contemporary SUITABLE FOR: Indoor TYPOLOGY: Porcelain TYPE OF PIECE: Bullnose USE: Floor and Wall