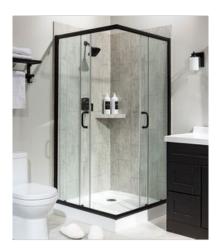

# PRODUCT WIND GUST SHOWER WALL KIT 36X60X78

Waterproof Wall and Floor Covering | 36"x60"x78" | SPC





## **GRAPHIC VARIETY**





## **ROOM SCENES**





#### **TECHNICAL DATA**

CODE: LC53806

NAME: Wind Gust Shower Wall Kit 36x60x78

SIZE: 36"x60"x78" SERIES: Wind Gust Plus

FINISH: Matte LOOK: Stone Look

CLICK SYSTEM: Lico Fast Click COMMERCIAL WARRANTY: 10 Year

EDGE: Beveled Edge

FAMILY: Waterproof Wall and Floor Covering

STYLE: Contemporary

SUITABLE FOR: Shower Indoor

TYPOLOGY: SPC TYPE OF PIECE: Kit

TYPOLOGY: Signature Plus Shower Wall

TOTAL THICKNESS: 5.0 mm

USE: Wall only

WEAR LAYER: UV Cured Lacquer



#### **PACKING**

|             |              | BOX |      |    | PALLET |      |    |
|-------------|--------------|-----|------|----|--------|------|----|
| Size        | Product type | pcs | sqft | lb | boxes  | sqft | lb |
| 36"x60"x78" |              |     |      |    |        |      |    |

**WARNING** The inform