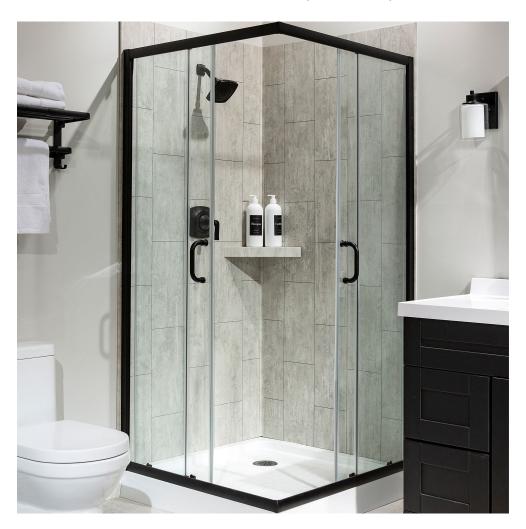

# PRODUCT WIND GUST SHOWER WALL KIT 36X60X78

Waterproof Wall and Floor Covering | 36"x60"x78" | SPC





## **GRAPHIC VARIETY**





## **ROOM SCENES**





#### **TECHNICAL DATA**

CODE: LC53806

NAME: Wind Gust Shower Wall Kit 36x60x78

SIZE: 36"x60"x78" SERIES: Wind Gust Plus

FINISH: Matte LOOK: Stone Look

CLICK SYSTEM: Lico Fast Click COMMERCIAL WARRANTY: 10 Year

EDGE: Beveled Edge

FAMILY: Waterproof Wall and Floor Covering

STYLE: Contemporary

SUITABLE FOR: Shower Indoor

TYPOLOGY: SPC TYPE OF PIECE: Kit

TYPOLOGY: Signature Plus Shower Wall

TOTAL THICKNESS: 5.0 mm

USE: Wall only

WEAR LAYER: UV Cured Lacquer



#### **PACKING**

|             |              | BOX |      |    | PALLET |      |    |
|-------------|--------------|-----|------|----|--------|------|----|
| Size        | Product type | pcs | sqft | lb | boxes  | sqft | lb |
| 36"x60"x78" |              |     |