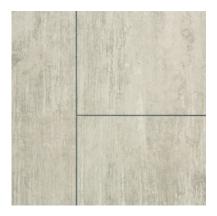

# PRODUCT WIND GUST SHOWER WALL KIT 36X60X78

Waterproof Wall and Floor Covering | 36"x60"x78" | SPC





## **GRAPHIC VARIETY**





## **ROOM SCENES**





#### **TECHNICAL DATA**

CODE: LC53806

NAME: Wind Gust Shower Wall Kit 36x60x78

SIZE: 36"x60"x78" SERIES: Wind Gust Plus

FINISH: Matte LOOK: Stone Look

CLICK SYSTEM: Lico Fast Click COMMERCIAL WARRANTY: 10 Year

EDGE: Beveled Edge

FAMILY: Waterproof Wall and Floor Covering

STYLE: Contemporary

SUITABLE FOR: Shower Indoor

TYPOLOGY: SPC TYPE OF PIECE: Kit

TYPOLOGY: Signature Plus Shower Wall

TOTAL THICKNESS: 5.0 mm

USE: Wall only

WEAR LAYER: UV Cured Lacquer



#### **PACKING**

|             |              | BOX |      |    | PALLET |      |    |
|-------------|--------------|-----|------|----|--------|------|----|
| Size        | Product type | pcs | sqft | lb | boxes  | sqft | lb |
| 36"x60"x78" |              |     |      |    |        |      |    |