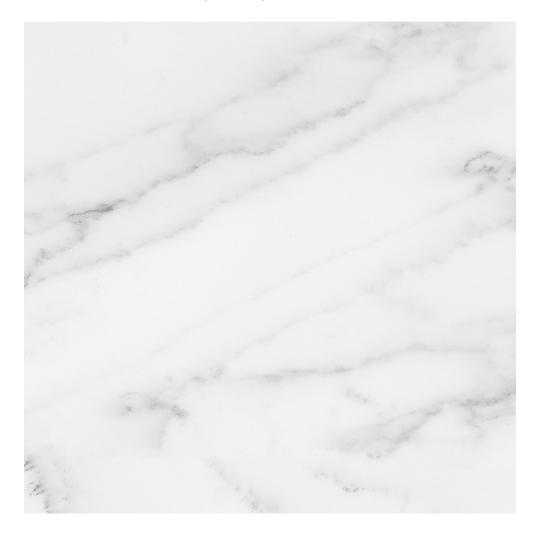

## PRODUCT FLORENCE 13X13F BIANCO MATTE

Tile | 13"x13" | Glazed Porcelain

## **TECHNICAL DATA**

CODE: QUFC-BI-1

NAME: Florence 13X13F Bianco Matte

SIZE: 13"x13" SERIES: Florence FINISH: Matte LOOK: Marble Look

BREAKING STRENGHT: >350 - >1600 CHEMICAL RESISTANCE: CLASS A

DCOF: MATTE ≥0.60 STATUS: Coming Soon