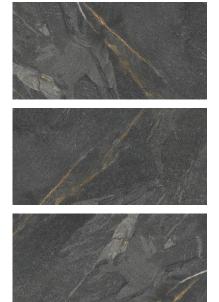

# PRODUCT CAPRI DARK GREY 12X24

Tile | 12"x24" | Porcelain





## **GRAPHIC VARIETY**









## **ROOM SCENES**







#### **TECHNICAL DATA**

CODE: QUCJ-DA-1

NAME: Capri Dark Grey 12X24

SIZE: 12"x24" SERIES: Capri FINISH: Natural LOOK: Stone Look FAMILY: Tile

FROST RESISTANCE: Yes

PEI: 4

RECTIFIED: Yes SHADE VARIATION: V4 STYLE: Contemporary

SUITABLE FOR: Indoor, Outdoor

TYPOLOGY: Porcelain
THICKNESS: 7 mm
TYPE OF PIECE: Field tile
USE: Floor and Wall



#### **PACKING**

|         |              | BOX |      |    | PALLET |      |    |
|---------|--------------|-----|------|----|--------|------|----|
| Size    | Product type | pcs | sqft | lb | boxes  | sqft | lb |
| 12"x24" |              |     |      |    |        |      |    |

**WARNING** The information contained in this packing list is for guidance only, the contents of the packing may vary. Please consult