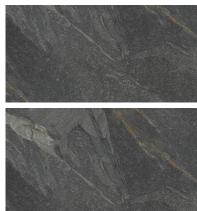

# PRODUCT CAPRI DARK GREY 12X24

Tile | 12"x24" | Porcelain





## **GRAPHIC VARIETY**









## **ROOM SCENES**







#### **TECHNICAL DATA**

CODE: QUCJ-DA-1

NAME: Capri Dark Grey 12X24

SIZE: 12"x24" SERIES: Capri FINISH: Natural LOOK: Stone Look FAMILY: Tile

FROST RESISTANCE: Yes

PEI: 4

RECTIFIED: Yes SHADE VARIATION: V4 STYLE: Contemporary

SUITABLE FOR: Indoor, Outdoor

TYPOLOGY: Porcelain
THICKNESS: 7 mm
TYPE OF PIECE: Field tile
USE: Floor and Wall



#### **PACKING**

|         |              | BOX |      |    | PALLET |      |    |
|---------|--------------|-----|------|----|--------|------|----|
| Size    | Product type | pcs | sqft | lb | boxes  | sqft | lb |
| 12"x24" |              |     |      |    |        |      |    |

**WARNING** The information contained in this packing list is for guidance only, the contents of the packing may vary. Please consult ou