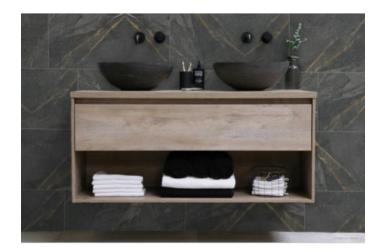

# PRODUCT CAPRI DARK GREY 12X24

Tile | 12"x24" | Porcelain





## **GRAPHIC VARIETY**









## **ROOM SCENES**







#### **TECHNICAL DATA**

CODE: QUCJ-DA-1

NAME: Capri Dark Grey 12X24

SIZE: 12"x24" SERIES: Capri FINISH: Natural LOOK: Stone Look FAMILY: Tile

FROST RESISTANCE: Yes

PEI: 4

RECTIFIED: Yes SHADE VARIATION: V4 STYLE: Contemporary

SUITABLE FOR: Indoor, Outdoor

TYPOLOGY: Porcelain
THICKNESS: 7 mm
TYPE OF PIECE: Field tile
USE: Floor and Wall



#### **PACKING**

|         |              | BOX |      |    | PALLET |      |    |
|---------|--------------|-----|------|----|--------|------|----|
| Size    | Product type | pcs | sqft | lb | boxes  | sqft | lb |
| 12"x24" |              |     |      |    |        |      |    |

**WARNING** The information contained in this packing list is for guidance only, the contents of the packing may vary. Please consult our sales representatives fo