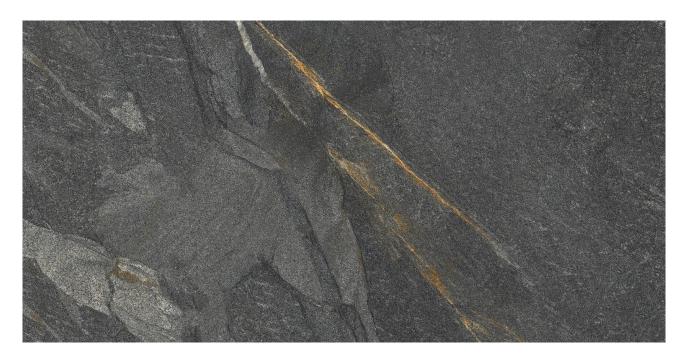

# PRODUCT CAPRI DARK GREY 12X24

Tile | 12"x24" | Porcelain

## **GRAPHIC VARIETY**