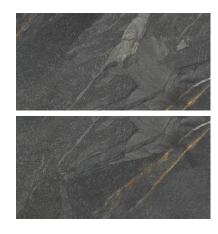

# PRODUCT CAPRI DARK GREY 12X24

Tile | 12"x24" | Porcelain





## **GRAPHIC VARIETY**









## **ROOM SCENES**







#### **TECHNICAL DATA**

CODE: QUCJ-DA-1

NAME: Capri Dark Grey 12X24

SIZE: 12"x24" SERIES: Capri FINISH: Natural LOOK: Stone Look FAMILY: Tile

FROST RESISTANCE: Yes

PEI: 4

RECTIFIED: Yes SHADE VARIATION: V4 STYLE: Contemporary

SUITABLE FOR: Indoor, Outdoor

TYPOLOGY: Porcelain
THICKNESS: 7 mm
TYPE OF PIECE: Field tile
USE: Floor and Wall



#### **PACKING**

|         |              | BOX |      |    | PALLET |      |    |
|---------|--------------|-----|------|----|--------|------|----|
| Size    | Product type | pcs | sqft | lb | boxes  | sqft | lb |
| 12"x24" |              |     |      |    |        |      |    |

**WARNING** The information contained in this packing list is for guidance only, the contents of the packing may vary. Please consult our