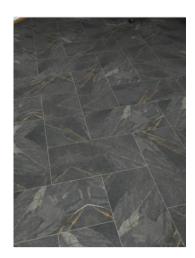

# PRODUCT CAPRI DARK GREY 12X24

Tile | 12"x24" | Porcelain





## **GRAPHIC VARIETY**









## **ROOM SCENES**







#### **TECHNICAL DATA**

CODE: QUCJ-DA-1

NAME: Capri Dark Grey 12X24

SIZE: 12"x24" SERIES: Capri FINISH: Natural LOOK: Stone Look FAMILY: Tile

FROST RESISTANCE: Yes

PEI: 4

RECTIFIED: Yes SHADE VARIATION: V4 STYLE: Contemporary

SUITABLE FOR: Indoor, Outdoor

TYPOLOGY: Porcelain
THICKNESS: 7 mm
TYPE OF PIECE: Field tile
USE: Floor and Wall



#### **PACKING**

|         |              | BOX |      |    | PALLET |      |    |
|---------|--------------|-----|------|----|--------|------|----|
| Size    | Product type | pcs | sqft | lb | boxes  | sqft | lb |
| 12"x24" |              |     |      |    |        |      |    |

**WARNING** The information contained in this packing list is for guidance only, the contents of the packing may vary. Please consult our sales representatives for