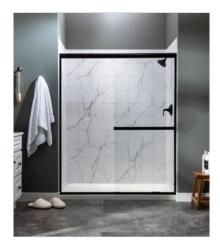

# PRODUCT

# **CARRARA MARBLE SHOWER WALL KIT 32X60X78**



Waterproof Wall and Floor Covering | 32"x60"x78" | SPC



### **GRAPHIC VARIETY**





#### **ROOM SCENES**





## **TECHNICAL DATA**

CODE: LC56110 NAME: Carrara Marble Shower Wall Kit 32x60x78 SIZE: 32"x60"x78" SERIES: Carrara Marble Plus FINISH: Matte LOOK: Stone Look CLICK SYSTEM: Lico Fast Click COMMERCIAL WARRANTY: 10 Year EDGE: Beveled Edge FAMILY: Waterproof Wall and Floor Covering STYLE: Contemporary SUITABLE FOR: Shower|Indoor TYPOLOGY: SPC TYPE OF PIECE: Kit TYPOLOGY: Signature Plus Shower Wall TOTAL THICKNESS: 5.0 mm USE: Wall only WEAR LAYER: UV Cured Lacquer



#### PACKING

|             |              | BOX |      |    | PALLET |      |    |
|-------------|--------------|-----|------|----|--------|------|----|
| Size        | Product type | pcs | sqft | lb | boxes  | sqft | lb |
| 32"x60"x78" |              |     |      |    |        |      |    |

**WARNING** The information con