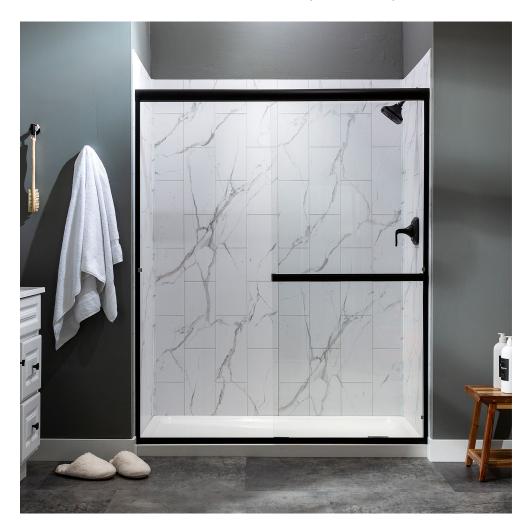

# **CARRARA MARBLE SHOWER WALL KIT 32X60X78**

Waterproof Wall and Floor Covering | 32"x60"x78" | SPC

#### **ROOM SCENES**