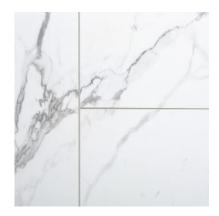

# PRODUCT

# **CARRARA MARBLE SHOWER WALL KIT 32X60X78**



Waterproof Wall and Floor Covering | 32"x60"x78" | SPC



### **GRAPHIC VARIETY**





#### **ROOM SCENES**





## **TECHNICAL DATA**

CODE: LC56110 NAME: Carrara Marble Shower Wall Kit 32x60x78 SIZE: 32"x60"x78" SERIES: Carrara Marble Plus FINISH: Matte LOOK: Stone Look CLICK SYSTEM: Lico Fast Click COMMERCIAL WARRANTY: 10 Year EDGE: Beveled Edge FAMILY: Waterproof Wall and Floor Covering STYLE: Contemporary SUITABLE FOR: Shower|Indoor TYPOLOGY: SPC TYPE OF PIECE: Kit TYPOLOGY: Signature Plus Shower Wall TOTAL THICKNESS: 5.0 mm USE: Wall only WEAR LAYER: UV Cured Lacquer



#### PACKING

|             |              | BOX |      |    | PALLET |      |    |
|-------------|--------------|-----|------|----|--------|------|----|
| Size        | Product type | pcs | sqft | lb | boxes  | sqft | lb |
| 32"x60"x78" |              |     |      |    |        |      |    |

**WAR