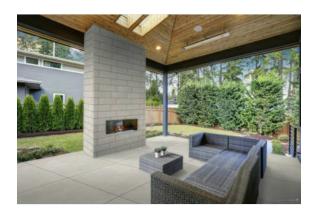

# PRODUCT ASHLAND 36X36 CREAM

Tile | 36"x36" | Porcelain





## **GRAPHIC VARIETY**





## **DETAILS**









## **ROOM SCENES**







#### **TECHNICAL DATA**

CODE: QUAS-CR-6

NAME: Ashland 36X36 Cream

SIZE: 36"x36" SERIES: Ashland FINISH: Matt LOOK: Concrete FAMILY: Tile

FROST RESISTANCE: Yes

PEI: 4

RECTIFIED: Yes SHADE VARIATION: V2 STYLE: Contemporary

SUITABLE FOR: Indoor|Shower|Outdoor

TYPOLOGY: Porcelain
TYPE OF PIECE: Field Tile
USE: Floor and Wall

NOTES: THIS PRODUCT IS SPECIAL ORDER AND NON CANCELLABLE OR RETURNABLE



#### **PACKING**

|         |              | BOX |       |    | PALLET |       |    |
|---------|--------------|-----|-------|----|--------|-------|----|
| Size    | Product type | pcs | sqft  | lb | boxes  | sqft  | lb |
| 36"x36" | Field Tile   | 2   | 17.44 |    | 30     | 523.2 |    |

**WARNING** The information contained in this packing list is for guidance only, the contents of th