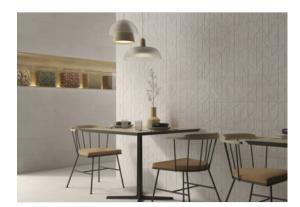

# PRODUCT ASHLAND 36X36 CREAM

Tile | 36"x36" | Porcelain





## **GRAPHIC VARIETY**





## **DETAILS**









## **ROOM SCENES**







#### **TECHNICAL DATA**

CODE: QUAS-CR-6

NAME: Ashland 36X36 Cream

SIZE: 36"x36" SERIES: Ashland FINISH: Matt LOOK: Concrete FAMILY: Tile

FROST RESISTANCE: Yes

PEI: 4

RECTIFIED: Yes SHADE VARIATION: V2 STYLE: Contemporary

SUITABLE FOR: Indoor|Shower|Outdoor

TYPOLOGY: Porcelain
TYPE OF PIECE: Field Tile
USE: Floor and Wall

NOTES: THIS PRODUCT IS SPECIAL ORDER AND NON CANCELLABLE OR RETURNABLE



#### **PACKING**

|         |              | BOX |       |    | PALLET |       |    |
|---------|--------------|-----|-------|----|--------|-------|----|
| Size    | Product type | pcs | sqft  | lb | boxes  | sqft  | lb |
| 36"x36" | Field Tile   | 2   | 17.44 |    | 30     | 523.2 |    |

**WARNING** The information contained in this packing list is for guidance only, the contents of