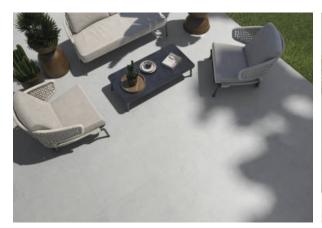

# PRODUCT ASHLAND 36X36 CREAM

Tile | 36"x36" | Porcelain





## **GRAPHIC VARIETY**





## **DETAILS**









## **ROOM SCENES**







#### **TECHNICAL DATA**

CODE: QUAS-CR-6

NAME: Ashland 36X36 Cream

SIZE: 36"x36" SERIES: Ashland FINISH: Matt LOOK: Concrete FAMILY: Tile

FROST RESISTANCE: Yes

PEI: 4

RECTIFIED: Yes SHADE VARIATION: V2 STYLE: Contemporary

SUITABLE FOR: Indoor|Shower|Outdoor

TYPOLOGY: Porcelain
TYPE OF PIECE: Field Tile
USE: Floor and Wall

NOTES: THIS PRODUCT IS SPECIAL ORDER AND NON CANCELLABLE OR RETURNABLE



#### **PACKING**

|         |              | BOX |       |    | PALLET |       |    |
|---------|--------------|-----|-------|----|--------|-------|----|
| Size    | Product type | pcs | sqft  | lb | boxes  | sqft  | lb |
| 36"x36" | Field Tile   | 2   | 17.44 |    | 30     | 523.2 |    |

**WARNING** The information contained in this packing list is for gui