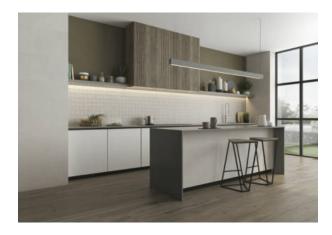

# PRODUCT ASHLAND 36X36 CREAM

Tile | 36"x36" | Porcelain





## **GRAPHIC VARIETY**





## **DETAILS**









## **ROOM SCENES**







#### **TECHNICAL DATA**

CODE: QUAS-CR-6

NAME: Ashland 36X36 Cream

SIZE: 36"x36" SERIES: Ashland FINISH: Matt LOOK: Concrete FAMILY: Tile

FROST RESISTANCE: Yes

PEI: 4

RECTIFIED: Yes SHADE VARIATION: V2 STYLE: Contemporary

SUITABLE FOR: Indoor|Shower|Outdoor

TYPOLOGY: Porcelain
TYPE OF PIECE: Field Tile
USE: Floor and Wall

NOTES: THIS PRODUCT IS SPECIAL ORDER AND NON CANCELLABLE OR RETURNABLE



#### **PACKING**

|         |              | BOX |       |    | PALLET |       |    |
|---------|--------------|-----|-------|----|--------|-------|----|
| Size    | Product type | pcs | sqft  | lb | boxes  | sqft  | lb |
| 36"x36" | Field Tile   | 2   | 17.44 |    | 30     | 523.2 |    |

**WARNING** The information contained in this packing list is for guidanc