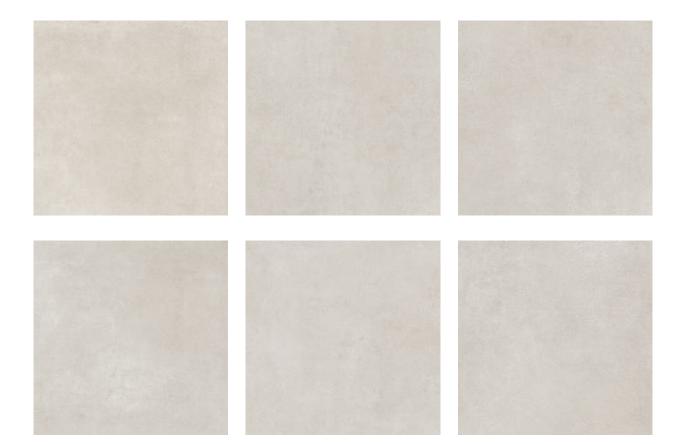

# PRODUCT ASHLAND 36X36 CREAM

Tile | 36"x36" | Porcelain





## **GRAPHIC VARIETY**





## **DETAILS**









## **ROOM SCENES**







#### **TECHNICAL DATA**

CODE: QUAS-CR-6

NAME: Ashland 36X36 Cream

SIZE: 36"x36" SERIES: Ashland FINISH: Matt LOOK: Concrete FAMILY: Tile

FROST RESISTANCE: Yes

PEI: 4

RECTIFIED: Yes SHADE VARIATION: V2 STYLE: Contemporary

SUITABLE FOR: Indoor|Shower|Outdoor

TYPOLOGY: Porcelain
TYPE OF PIECE: Field Tile
USE: Floor and Wall

NOTES: THIS PRODUCT IS SPECIAL ORDER AND NON CANCELLABLE OR RETURNABLE



#### **PACKING**

|         |              | BOX |       |    | PALLET |       |    |
|---------|--------------|-----|-------|----|--------|-------|----|
| Size    | Product type | pcs | sqft  | lb | boxes  | sqft  | lb |
| 36"x36" | Field Tile   | 2   | 17.44 |    | 30     | 523.2 |    |

**WARNING** The information contained in this pac