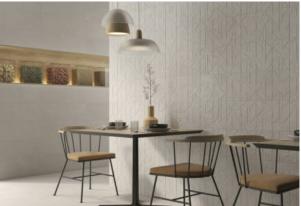

# PRODUCT ASHLAND 36X36 CREAM

Tile | 36"x36" | Porcelain





## **GRAPHIC VARIETY**





## **DETAILS**









## **ROOM SCENES**







#### **TECHNICAL DATA**

CODE: QUAS-CR-6

NAME: Ashland 36X36 Cream

SIZE: 36"x36" SERIES: Ashland FINISH: Matt LOOK: Concrete FAMILY: Tile

FROST RESISTANCE: Yes

PEI: 4

RECTIFIED: Yes SHADE VARIATION: V2 STYLE: Contemporary

SUITABLE FOR: Indoor|Shower|Outdoor

TYPOLOGY: Porcelain
TYPE OF PIECE: Field Tile
USE: Floor and Wall

NOTES: THIS PRODUCT IS SPECIAL ORDER AND NON CANCELLABLE OR RETURNABLE



#### **PACKING**

|         |              | BOX |       |    | PALLET |       |    |
|---------|--------------|-----|-------|----|--------|-------|----|
| Size    | Product type | pcs | sqft  | lb | boxes  | sqft  | lb |
| 36"x36" | Field Tile   | 2   | 17.44 |    | 30     | 523.2 |    |

**WARNING** The information contained in this packing list is for guida