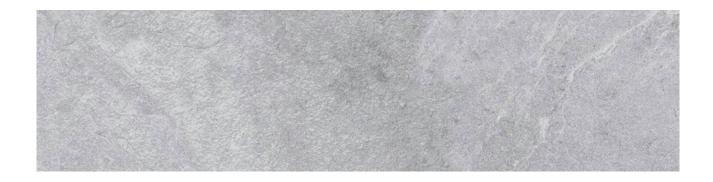

## PRODUCT RAVELLO WHITE 3X12 SB

Tile | 3"x12" | Porcelain

## **GRAPHIC VARIETY**

## **TECHNICAL DATA**

CODE: QURV-WH-SB

NAME: Ravello White 3X12 SB

SIZE: 3"x12" SERIES: Ravello FINISH: Natural LOOK: Stone Look FAMILY: Tile

FROST RESISTANCE: Yes

PEI: 4

RECTIFIED: Yes SHADE VARIATION: V4 STYLE: Contemporary