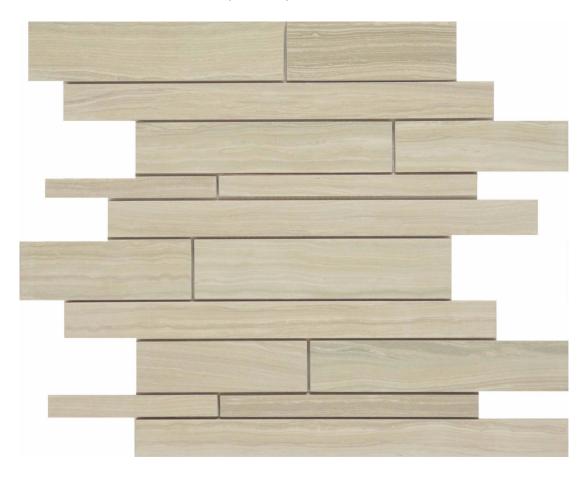

## PRODUCT CLAY RANDOM STRIP

Tile | 12"x15" | Glazed Porcelain

## **GRAPHIC VARIETY**

## **TECHNICAL DATA**

CODE: AC69-188

NAME: Clay Random Strip

SIZE: 12"x15" SERIES: Eramosa FINISH: Matt LOOK: Marble Look FAMILY: Tile

FROST RESISTANCE: Yes MOSAIC TYPE: Mesh-Mounted

PEI: 4

STYLE: Contemporary SUITABLE FOR: Indoor TYPOLOGY: Glazed Porcelain TYPE OF PIECE: Mosaic USE: Floor and Wall