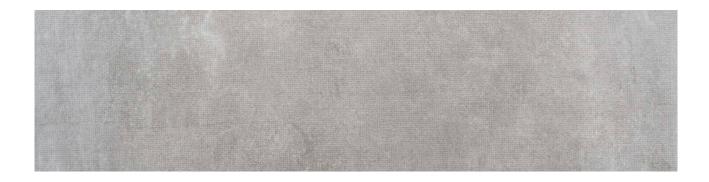

## PRODUCT BROADWAY SILVER 3X12 BULLNOSE

Tile | 3"x12" | Porcelain

## **TECHNICAL DATA**

CODE: QUUR-BR-SB

NAME: Broadway Silver 3X12 Bullnose

SIZE: 3"x12" SERIES: Urban FINISH: Matt LOOK: Concrete FAMILY: Tile

FROST RESISTANCE: Yes STYLE: Contemporary SUITABLE FOR: Indoor TYPOLOGY: Porcelain TYPE OF PIECE: Bullnose USE: Floor and Wall