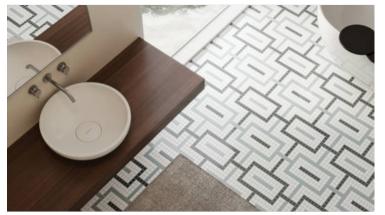

## PRODUCT DAWN BLEND MATTE CHAIN PATTERN MOSAIC

Tile | 11.42"x11.42" | Porcelain





## **ROOM SCENES**











## **TECHNICAL DATA**

CODE: QUTR-DA-M19M

NAME: Dawn Blend Matte Chain Pattern Mosaic

SIZE: 11.42"x11.42" SERIES: Traditions FINISH: Matt LOOK: Mono-color FAMILY: Tile

FROST RESISTANCE: Yes MOSAIC TYPE: Mesh-Mounted

STYLE: Classic

SUITABLE FOR: Backsplash,Indoor

TYPOLOGY: Porcelain TYPE OF PIECE: Mosaic USE: Floor and Wall



## **PACKING**

|           |      |              | BOX |      |       | PALLET |        |    |
|-----------|------|--------------|-----|------|-------|--------|--------|----|
| Size      |      | Product type | pcs | sqft | lb    | boxes  | sqft   | lb |
| 11.42"x11 | .42" | Mosaic       | 10  | 9.47 | 18.52 | 81     | 767.07 |    |

**WARNING** The information contained in this packing list is for guidance only, the contents of the packing may vary. Pl