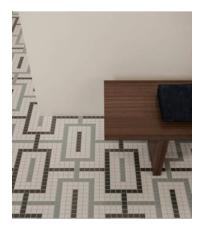

## PRODUCT DAWN BLEND MATTE CHAIN PATTERN MOSAIC

Tile | 11.42"x11.42" | Porcelain





## **ROOM SCENES**











## **TECHNICAL DATA**

CODE: QUTR-DA-M19M

NAME: Dawn Blend Matte Chain Pattern Mosaic

SIZE: 11.42"x11.42" SERIES: Traditions FINISH: Matt LOOK: Mono-color FAMILY: Tile

FROST RESISTANCE: Yes MOSAIC TYPE: Mesh-Mounted

STYLE: Classic

SUITABLE FOR: Backsplash,Indoor

TYPOLOGY: Porcelain TYPE OF PIECE: Mosaic USE: Floor and Wall



## **PACKING**

|           |      |              | BOX |      |       | PALLET |        |    |
|-----------|------|--------------|-----|------|-------|--------|--------|----|
| Size      |      | Product type | pcs | sqft | lb    | boxes  | sqft   | lb |
| 11.42"x11 | .42" | Mosaic       | 10  | 9.47 | 18.52 | 81     | 767.07 |    |

**WARNING** The information contained in this packing list is for guidance only, the contents of the packing may vary. Plea