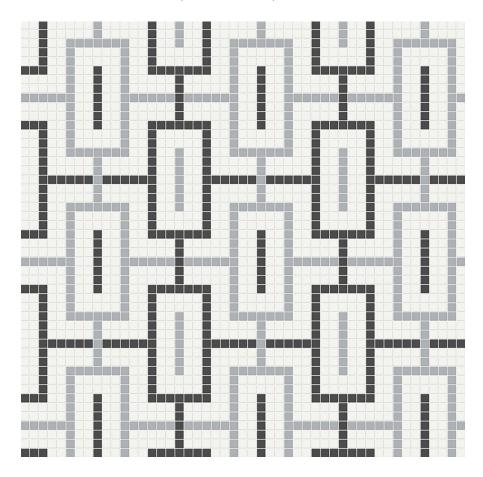

## PRODUCT DAWN BLEND MATTE CHAIN PATTERN MOSAIC

Tile | 11.42"x11.42" | Porcelain

## **TECHNICAL DATA**

CODE: QUTR-DA-M19M

NAME: Dawn Blend Matte Chain Pattern Mosaic

SIZE: 11.42"x11.42" SERIES: Traditions FINISH: Matt LOOK: Mono-color FAMILY: Tile

FROST RESISTANCE: Yes MOSAIC TYPE: Mesh-Mounted

STYLE: Classic

SUITABLE FOR: Backsplash,Indoor

TYPOLOGY: Porcelain TYPE OF PIECE: Mosaic USE: Floor and Wall