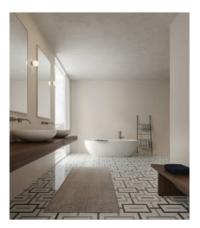

## PRODUCT DAWN BLEND MATTE CHAIN PATTERN MOSAIC

Tile | 11.42"x11.42" | Porcelain





## **ROOM SCENES**











## **TECHNICAL DATA**

CODE: QUTR-DA-M19M

NAME: Dawn Blend Matte Chain Pattern Mosaic

SIZE: 11.42"x11.42" SERIES: Traditions FINISH: Matt LOOK: Mono-color FAMILY: Tile

FROST RESISTANCE: Yes MOSAIC TYPE: Mesh-Mounted

STYLE: Classic

SUITABLE FOR: Backsplash,Indoor

TYPOLOGY: Porcelain TYPE OF PIECE: Mosaic USE: Floor and Wall



## **PACKING**

|           |      |              | BOX |      |       | PALLET |        |    |
|-----------|------|--------------|-----|------|-------|--------|--------|----|
| Size      |      | Product type | pcs | sqft | lb    | boxes  | sqft   | lb |
| 11.42"x11 | .42" | Mosaic       | 10  | 9.47 | 18.52 | 81     | 767.07 |    |

**WARNING** The information contained in this packing list is for guidance only, the contents of the packing may vary.