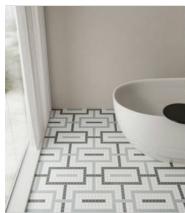

## PRODUCT DAWN BLEND MATTE CHAIN PATTERN MOSAIC

Tile | 11.42"x11.42" | Porcelain

## **TECHNICAL DATA**

CODE: QUTR-DA-M19M

NAME: Dawn Blend Matte Chain Pattern Mosaic

SIZE: 11.42"x11.42" SERIES: Traditions FINISH: Matt LOOK: Mono-color FAMILY: Tile

FROST RESISTANCE: Yes MOSAIC TYPE: Mesh-Mounted