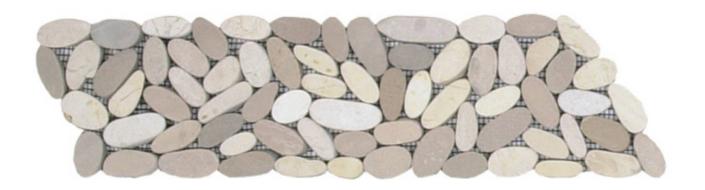

## PRODUCT MIX WHITE/BEIGE SLICED MATTE PEBBLE INTERLOCKING BORDER

Tile | 4"x12" | Natural Stone

## **TECHNICAL DATA**

CODE: RVCHAWG036B NAME: Mix White/Beige Sliced Matte Pebble Interlocking Border SIZE: 4"x12" SERIES: Chelsea Collection FINISH: Matt LOOK: Multi-Look Mosaics FAMILY: Tile SUITABLE FOR: Backsplash,Indoor,Outdoor,Shower,Pool TYPOLOGY: Natural Stone TYPE OF PIECE: Trim USE: Floor and Wall