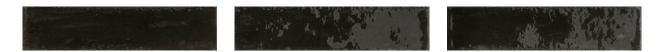

# PRODUCT DOWNTOWN NERO 2X9

Tile | 2"x9" | Porcelain





## **GRAPHIC VARIETY**







#### **ROOM SCENES**





# **TECHNICAL DATA**

CODE: QUMA-DO-1 NAME: Downtown Nero 2x9 SIZE: 2"x9" SERIES: Manhattan FINISH: Polish LOOK: Subway Tile FAMILY: Tile FROST RESISTANCE: Yes PEI: 3 STYLE: Traditional SUITABLE FOR: Backsplash,Indoor TYPOLOGY: Porcelain TYPE OF PIECE: Field Tile USE: Floor and Wall



## PACKING

|       |              | BOX |      |    | PALLET |       |    |
|-------|--------------|-----|------|----|--------|-------|----|
| Size  | Product type | pcs | sqft | lb | boxes  | sqft  | lb |
| 2"x9" | Field Tile   | 36  | 5.58 |    | 95     | 530.1 |    |

**WARNING** The information contained in this packing list is for guidance only, the contents of the packing may vary. Please consult our sales representatives for an exact list.