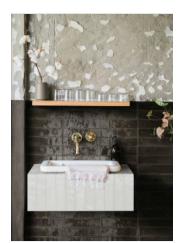

# PRODUCT DOWNTOWN NERO 2X9

Tile | 2"x9" | Porcelain





## **GRAPHIC VARIETY**







#### **ROOM SCENES**





# **TECHNICAL DATA**

CODE: QUMA-DO-1 NAME: Downtown Nero 2x9 SIZE: 2"x9" SERIES: Manhattan FINISH: Polish LOOK: Subway Tile FAMILY: Tile FROST RESISTANCE: Yes PEI: 3 STYLE: Traditional SUITABLE FOR: Backsplash,Indoor TYPOLOGY: Porcelain TYPE OF PIECE: Field Tile USE: Floor and Wall



## PACKING

|       |              | BOX |      |    | PALLET |       |    |
|-------|--------------|-----|------|----|--------|-------|----|
| Size  | Product type | pcs | sqft | lb | boxes  | sqft  | lb |
| 2"x9" | Field Tile   | 36  | 5.58 |    | 95     | 530.1 |    |

**WARNING** The information contained in this packing list is for guidance only, the contents of the packing may vary. Please consult our sales representatives for an exact list.