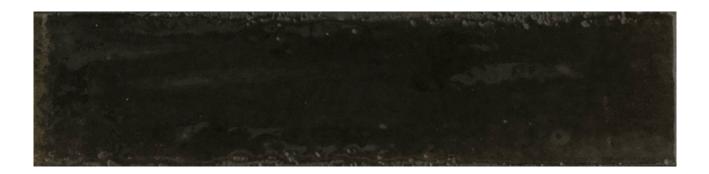

# PRODUCT DOWNTOWN NERO 2X9

Tile | 2"x9" | Porcelain

# **TECHNICAL DATA**

CODE: QUMA-DO-1 NAME: Downtown Nero 2x9 SIZE: 2"x9" SERIES: Manhattan FINISH: Polish LOOK: Subway Tile FAMILY: Tile FROST RESISTANCE: Yes PEI: 3 STYLE: Traditional SUITABLE FOR: Backsplash,Indoor TYPOLOGY: Porcelain TYPE OF PIECE: Field Tile USE: Floor and Wall