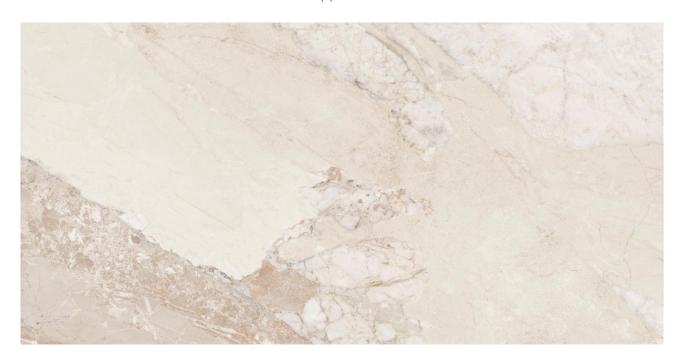

## PRODUCT DYNASTY ALMOND POLISHED/MATTE 24X48

Tile | | Porcelain

## **TECHNICAL DATA**

CODE: QUDY-AL-2

NAME: Dynasty Almond Polished/Matte 24X48

SERIES: Dynasty FINISH: Polished/Matte LOOK: Marble Look

BREAKING STRENGHT: min. 35 N/mm<sup>2</sup> CHEMICAL RESISTANCE: Not Affected

FAMILY: Tile

FROST RESISTANCE: Yes

PEI: 5

SHADE VARIATION: V4

STAIN RESISTANCE: Not Affected

STYLE: Traditional

SUITABLE FOR: Indoor, Outdoor, Pool, Backsplash, Shower

TYPOLOGY: Porcelain THICKNESS: 8.5 Mm TYPE OF PIECE: Field Tile USE: Floor and Wall