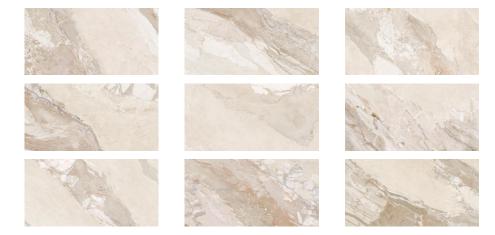

## PRODUCT DYNASTY ALMOND POLISHED/MATTE 24X48

Tile | | Porcelain





## **GRAPHIC VARIETY**









## **TECHNICAL DATA**

CODE: QUDY-AL-2

NAME: Dynasty Almond Polished/Matte 24X48

SERIES: Dynasty FINISH: Polished/Matte LOOK: Marble Look

BREAKING STRENGHT: min. 35 N/mm<sup>2</sup> CHEMICAL RESISTANCE: Not Affected

FAMILY: Tile

FROST RESISTANCE: Yes

PEI: 5

SHADE VARIATION: V4

STAIN RESISTANCE: Not Affected

STYLE: Traditional

SUITABLE FOR: Indoor, Outdoor, Pool, Backsplash, Shower

TYPOLOGY: Porcelain THICKNESS: 8.5 Mm TYPE OF PIECE: Field Tile USE: Floor and Wall

WATER ABSORPTION: <=0.5%