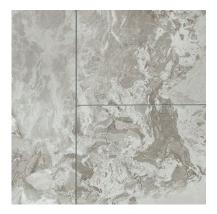

## **GRAPHIC VARIETY**

# PRODUCT SMOKY SKY SHOWER WALL KIT 30X60X78

Waterproof Wall and Floor Covering | 30"x60"x78" | SPC