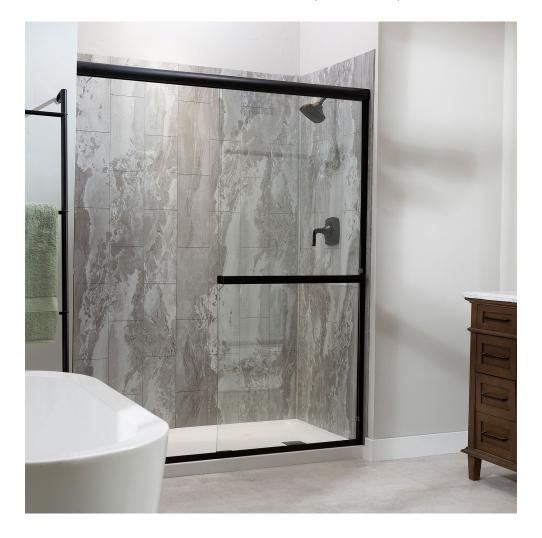

## **ROOM SCENES**

# PRODUCT SMOKY SKY SHOWER WALL KIT 30X60X78

Waterproof Wall and Floor Covering | 30"x60"x78" | SPC