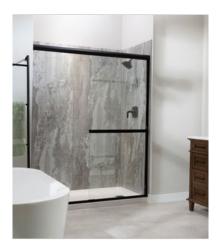

## **ROOM SCENES**

# PRODUCT SMOKY SKY SHOWER WALL KIT 30X60X78

Waterproof Wall and Floor Covering | 30"x60"x78" | SPC