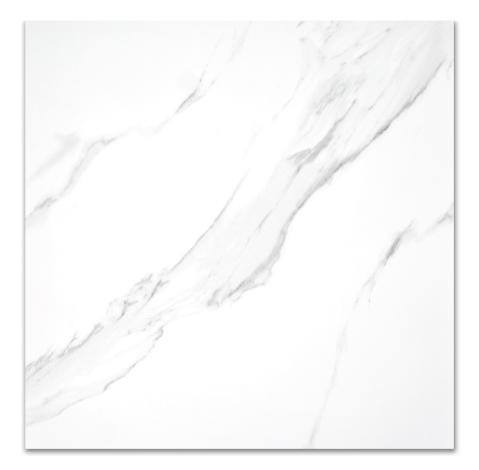

# PRODUCT TREASURE STATUARIO 24X24 POLISHED

Tile | 24"x24" | Porcelain





### **GRAPHIC VARIETY**





#### **ROOM SCENES**





## **TECHNICAL DATA**

CODE: QUTS-ST-2 NAME: Treasure Statuario 24x24 Polished SIZE: 24"x24" SERIES: Treasure FINISH: Polish LOOK: Marble Look FAMILY: Tile FROST RESISTANCE: Yes PEI: 4 SHADE VARIATION: V3 STYLE: Contemporary SUITABLE FOR: Indoor,Shower TYPOLOGY: Porcelain TYPE OF PIECE: Field Tile USE: Floor and Wall



#### PACKING

|         |              | BOX |      |    | PALLET |      |    |
|---------|--------------|-----|------|----|--------|------|----|
| Size    | Product type | pcs | sqft | lb | boxes  | sqft | lb |
| 24"x24" |              |     |      |    |        |      |    |

**WARNING** The information contained in this packing list is for guidance only, the contents of the packing may vary. Please consult our sa