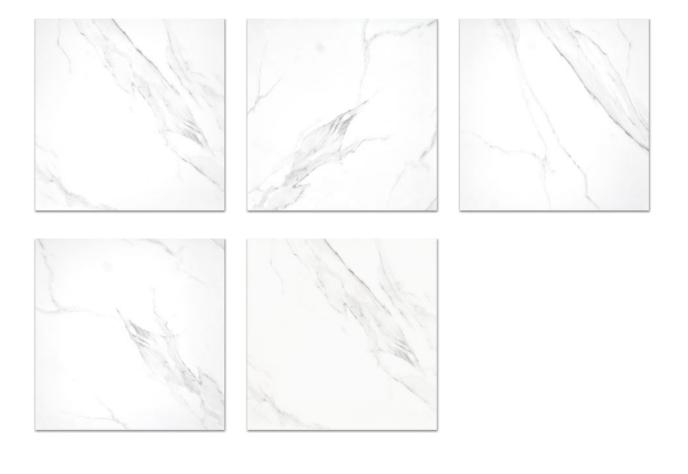

# PRODUCT TREASURE STATUARIO 24X24 POLISHED

Tile | 24"x24" | Porcelain





### **GRAPHIC VARIETY**





#### **ROOM SCENES**





## **TECHNICAL DATA**

CODE: QUTS-ST-2 NAME: Treasure Statuario 24x24 Polished SIZE: 24"x24" SERIES: Treasure FINISH: Polish LOOK: Marble Look FAMILY: Tile FROST RESISTANCE: Yes PEI: 4 SHADE VARIATION: V3 STYLE: Contemporary SUITABLE FOR: Indoor,Shower TYPOLOGY: Porcelain TYPE OF PIECE: Field Tile USE: Floor and Wall



#### PACKING

|         |              | BOX |      |    | PALLET |      |    |
|---------|--------------|-----|------|----|--------|------|----|
| Size    | Product type | pcs | sqft | lb | boxes  | sqft | lb |
| 24"x24" |              |     |      |    |        |      |    |

**WARNING** The information contained in this packing list is for guidance only, the contents of the packing may vary. Please consult our sales representatives for an ex