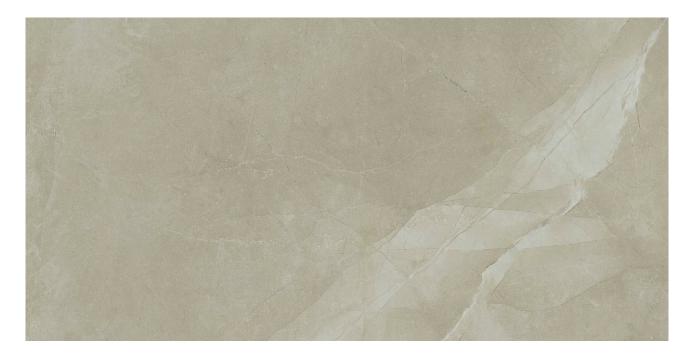

## PRODUCT 12X24F PULPIS GREY

Tile | 12"x24" | Porcelain

## **TECHNICAL DATA**

CODE: AC69-139

NAME: 12X24F Pulpis Grey

SIZE: 12"x24" SERIES: Classic FINISH: Matt LOOK: Marble Look FAMILY: Tile

FROST RESISTANCE: Yes

**PEI**: 4

STYLE: Contemporary TYPOLOGY: Porcelain TYPE OF PIECE: Field Tile USE: Floor and Wall