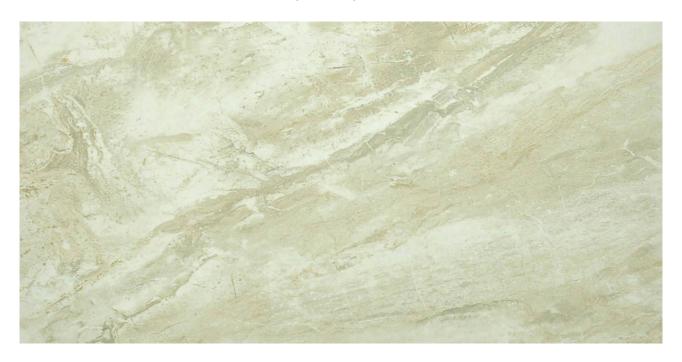

## PRODUCT OBI 12X24

Tile | 12"x24" | Porcelain

## **TECHNICAL DATA**

CODE: QURI-OB-1 NAME: Obi 12X24 SIZE: 12"x24" SERIES: River Series

FINISH: Matt LOOK: Marble Look FAMILY: Tile

FROST RESISTANCE: Yes

**PEI**: 4

STYLE: Classic

SUITABLE FOR: Indoor TYPOLOGY: Porcelain TYPE OF PIECE: Field Tile USE: Floor and Wall