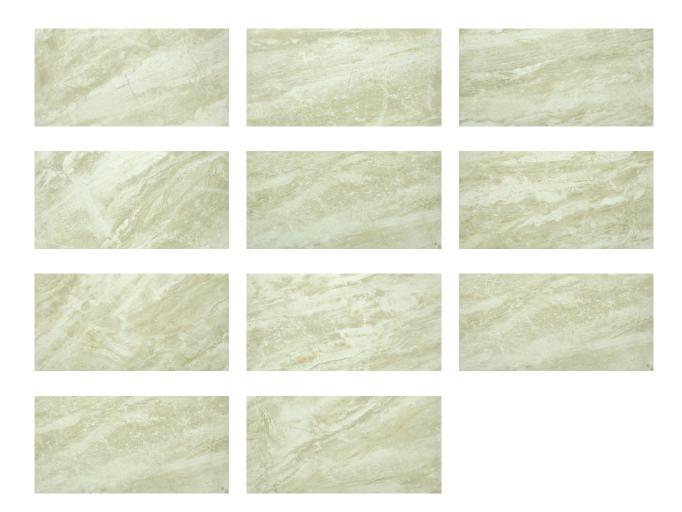

## PRODUCT OBI 12X24

Tile | 12"x24" | Porcelain





## **GRAPHIC VARIETY**





## **TECHNICAL DATA**

CODE: QURI-OB-1 NAME: Obi 12X24 SIZE: 12"x24" SERIES: River Series

FINISH: Matt LOOK: Marble Look FAMILY: Tile

FROST RESISTANCE: Yes

**PEI**: 4

STYLE: Classic

SUITABLE FOR: Indoor TYPOLOGY: Porcelain TYPE OF PIECE: Field Tile USE: Floor and Wall



## **PACKING**

|         |              | BOX |       |    | PALLET |        |    |
|---------|--------------|-----|-------|----|--------|--------|----|
| Size    | Product type | pcs | sqft  | lb | boxes  | sqft   | lb |
| 12"x24" | Field Tile   | 8   | 16.04 |    | 32     | 513.28 |    |

**WARNING** The information contained in this packing list is for guidance only, the contents of the packing may vary. Please consult our sales representatives for an exact list.