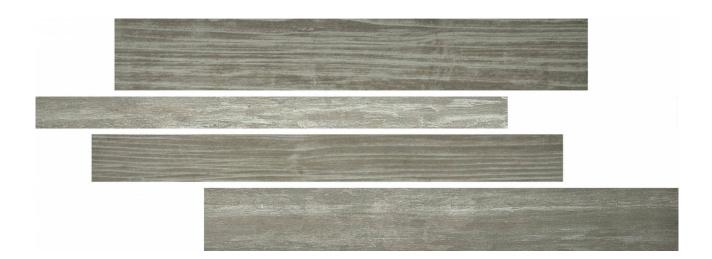

## PRODUCT MADISON SMOKE 6X15 LINEAR MOSAIC

Tile | 6"x16" | Porcelain

## **GRAPHIC VARIETY**

## **TECHNICAL DATA**

CODE: QUHL-MA-M2 NAME: Madison Smoke 6X15 Linear Mosaic SIZE: 6"x16" SERIES: Highland FINISH: Matt LOOK: Wood Look FAMILY: Tile MOSAIC TYPE: Mesh-Mounted PEI: 4 RECTIFIED: Yes STYLE: Traditional SUITABLE FOR: Indoor TYPOLOGY: Porcelain TYPE OF PIECE: Mosaic USE: Floor and Wall