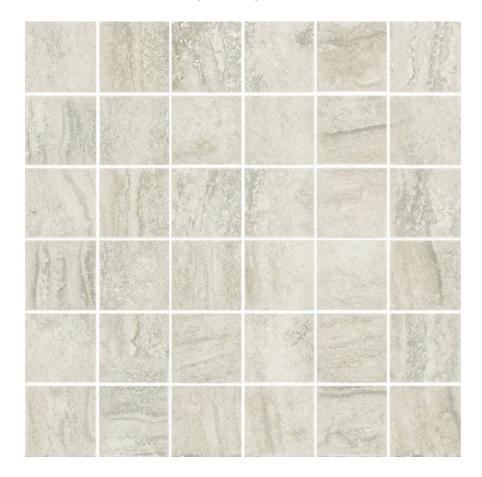

## PRODUCT GRIGIO MATTE 2X2 MOSAIC

Tile | 12"x12" | Porcelain

## **TECHNICAL DATA**

CODE: QUNE-GR-MMN

NAME: Grigio Matte 2X2 Mosaic

SIZE: 12"x12" SERIES: Nevada FINISH: Matt LOOK: Marble Look

CHEMICAL RESISTANCE: Not Affected

DCOF: =0.42 FAMILY: Tile

FROST RESISTANCE: Yes MOSAIC TYPE: 2"x2"