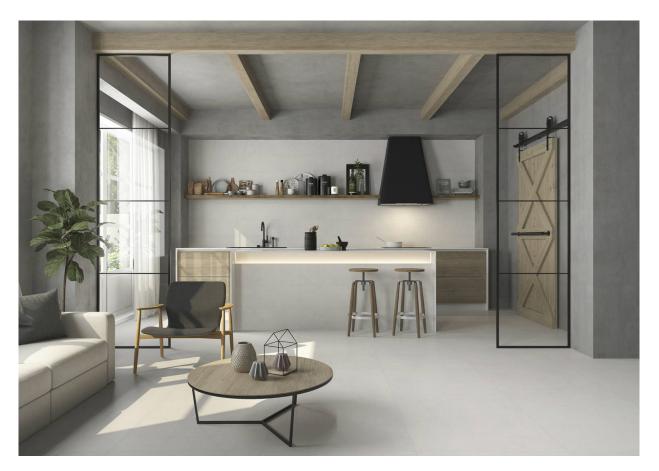

# PRODUCT ASHLAND 12X24 WHITE

Tile | 12"x24" | Porcelain





#### **GRAPHIC VARIETY**





### **ROOM SCENES**





## **TECHNICAL DATA**

CODE: QUAS-WH-1 NAME: Ashland 12X24 White SIZE: 12"x24" SERIES: Ashland FINISH: Matt LOOK: Concrete FAMILY: Tile FROST RESISTANCE: Yes **PEI:** 4 **RECTIFIED:** Yes SHADE VARIATION: V2 STYLE: Contemporary SUITABLE FOR: Indoor|Outdoor|Shower **TYPOLOGY:** Porcelain TYPE OF PIECE: Field Tile USE: Floor and Wall



### PACKING

|         |              | BOX |      |    | PALLET |      |    |
|---------|--------------|-----|------|----|--------|------|----|
| Size    | Product type | pcs | sqft | lb | boxes  | sqft | lb |
| 12"x24" | Field Tile   | 8   | 15.5 |    | 40     | 620  |    |

**WARNING** The information contained in this packing list is for guidance only, the contents of the packing may vary. Please