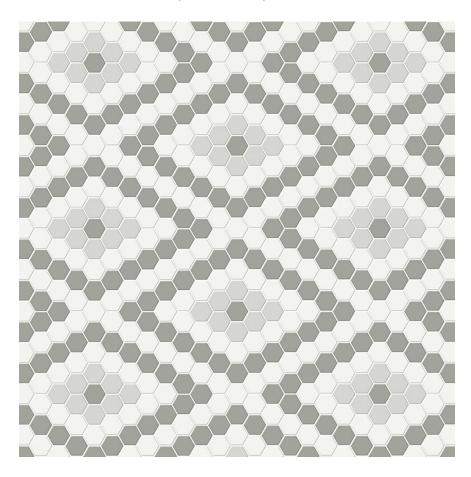

## PRODUCT EVENING BLEND MATTE DIAMOND PATTERN MOSAIC

Tile | 7.68"x13.31" | Porcelain

## **TECHNICAL DATA**

CODE: QUTR-EV-M21M

NAME: Evening Blend Matte Diamond Pattern Mosaic

SIZE: 7.68"x13.31" SERIES: Traditions FINISH: Matt LOOK: Mono-color FAMILY: Tile

FROST RESISTANCE: Yes MOSAIC TYPE: Mesh-Mounted

STYLE: Classic

SUITABLE FOR: Backsplash,Indoor

TYPOLOGY: Porcelain TYPE OF PIECE: Mosaic USE: Floor and Wall