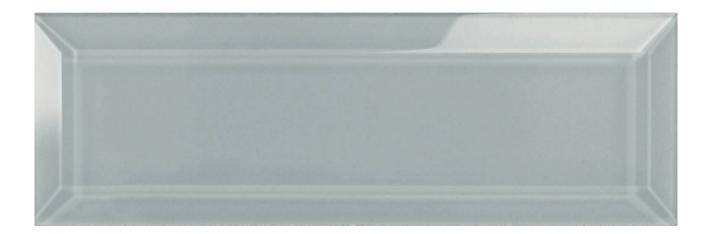

## PRODUCT SHADOW BEVELED 3X9

Tile | 3"x9" | Glass

## **TECHNICAL DATA**

CODE: AC38-024 NAME: Shadow Beveled 3X9 SIZE: 3"x9" SERIES: Bliss Element FINISH: Gloss LOOK: Glass FAMILY: Tile STYLE: Classic SUITABLE FOR: Backsplash TYPOLOGY: Glass TYPE OF PIECE: Field Tile USE: Wall only